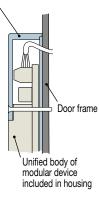

s lock.

## Convertible because...

Using unified flanges, cases and boxes, any unified SLIM & MODULAR device is convertible into 5 different types that can be installed in any way, next to the door, based on the assembly needs found in the field.

Assembly type



#### fully aligned concealed for recess-mounting without flange on the same plane of the door frame panel Door frame



Unified body of modular device recess mounted set flush into surface door frame level



fully aligned at milling for recess-mounting with front flance on the same plane of the panel surface



Unified body of modular device with front flange Assembly type 3

0

for conventional flush mountina with front flange overlapping door frame



Assembly type 4

for surface mounting with using housing

Surface housing



#### Assembly type 5







Special configurations available at extra charge: Cover with your logo and/or customized.

For sizes, measurements and details of chasing, application examples and connection diagrams, see page 67.

#### SLIM-DUALUX STOP & GO DISPLAYS - sizes, application examples and connection diagram



DOOR MANAGEMENT SYSTEMS

| "No-touch<br>with 2 co