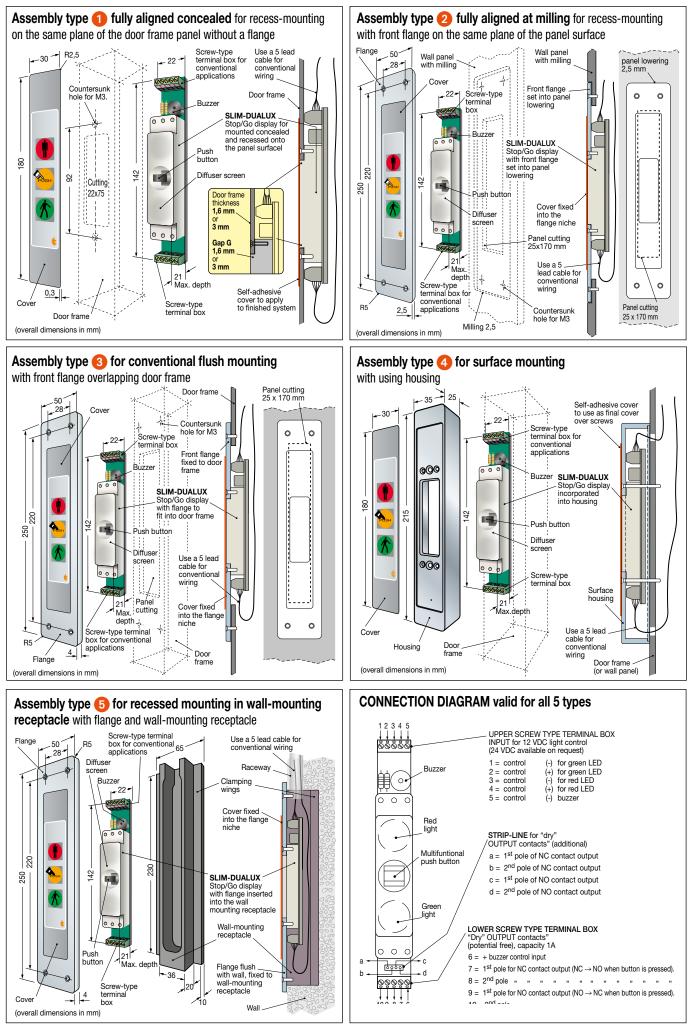

#### SLIM-DUALUX STOP & GO DISPLAYS - sizes, application examples and connection diagram

DOOR MANAGEMENT SYSTEMS

| "No-touch<br>with 2 co                                                                                                                                                                                                                                                                                                                                                                                                                                                    | h<br>command                                                             |                                                                                                                                                                                                                                                                                                                                                                                                                                                                                                                                                                                                                                                                       | No-touch NSORIZED STOP/GO DISPLAYS On board 1A/12Vdc relay with a dry exit contact (no voltage), programmable NO or NC, using the                                                                                                                                                            | Export Product-list<br>t January 2024 |      |
|---------------------------------------------------------------------------------------------------------------------------------------------------------------------------------------------------------------------------------------------------------------------------------------------------------------------------------------------------------------------------------------------------------------------------------------------------------------------------|--------------------------------------------------------------------------|-----------------------------------------------------------------------------------------------------------------------------------------------------------------------------------------------------------------------------------------------------------------------------------------------------------------------------------------------------------------------------------------------------------------------------------------------------------------------------------------------------------------------------------------------------------------------------------------------------------------------------------------------------------------------|----------------------------------------------------------------------------------------------------------------------------------------------------------------------------------------------------------------------------------------------------------------------------------------------|---------------------------------------|------|
| <ul> <li>cables</li> <li>Green/red light + I</li> <li>Equipped (instead with an infrared set up to 10 cm away)<br/>The "contactless" or alarm works au</li> </ul>                                                                                                                                                                                                                                                                                                         |                                                                          | buzzer.<br>d of manual pressure button)<br>sensor that "sees" a presence<br>v.                                                                                                                                                                                                                                                                                                                                                                                                                                                                                                                                                                                        | jumper.<br>Timed command with exit relay that starts and<br>remains activated for 8 seconds, each time the<br>hand comes near the No-touch sensor's range of<br>action.<br>1 adhesive cover in polycarbonate, 180 x 30 mm,<br>R2,5, thickness 0.3 mm with 7-colour<br>international symbols. |                                       |      |
|                                                                                                                                                                                                                                                                                                                                                                                                                                                                           |                                                                          | ss" door-opening command and/<br>automatically by bringing the<br>hout touching anything.                                                                                                                                                                                                                                                                                                                                                                                                                                                                                                                                                                             |                                                                                                                                                                                                                                                                                              | Ordering information                  | Q.ty |
| Models for 12Vdc/70mA power supply                                                                                                                                                                                                                                                                                                                                                                                                                                        |                                                                          |                                                                                                                                                                                                                                                                                                                                                                                                                                                                                                                                                                                                                                                                       |                                                                                                                                                                                                                                                                                              | MODELS                                | N°   |
| Assembly type 1<br>fully aligned concealed for<br>recess-mounting without flange on th<br>same plane of the door frame panel =                                                                                                                                                                                                                                                                                                                                            | reces<br>Ideal<br>Supp<br>Com<br>syste                                   | <ul> <li>SLIM-DUALUX No-touch stop and go display type 1 with fully aligned concealed for recess-mounting on the same plane of the door frame panel without flange.</li> <li>Ideal to achieve a "smooth" surface (without roughness) that is easy to clean.</li> <li>Supplied with diffuser screen and gap G for sections with a thickness of 1.6 mm.</li> <li>Complete with self-adhesive cover designed to be applied after the final installation of the system.</li> <li>In this case it is advisable to prepare the recess during the door frame machining.</li> </ul>                                                                                           |                                                                                                                                                                                                                                                                                              | 034981HM2U                            |      |
| "G"                                                                                                                                                                                                                                                                                                                                                                                                                                                                       | Same                                                                     | Same with diffuser screen and gap G for sections with a thickness of 3 mm.                                                                                                                                                                                                                                                                                                                                                                                                                                                                                                                                                                                            |                                                                                                                                                                                                                                                                                              |                                       |      |
| fully aligned at milling for<br>recess-mounting with front flange on<br>the same plane of the panel surface ◆                                                                                                                                                                                                                                                                                                                                                             |                                                                          | <ul> <li>SLIM-DUALUX No-touch stop and go display type 2 for aligned recessed flush fitting in bottom of panel using front flange (e.g. To mount on wall panel next to the door frame on the post where no chasing can be carried out).</li> <li>Supplied with front flange in anodized aluminium with "silver" finish - 250 x 50 mm, thickness 2.5 mm for recess-mounting on the same plane of the panel surface for aligned recessed flush fitting in bottom of plane using front flange.</li> <li>Cover pre-assembled and fixed into the flange niche.</li> <li>In this case, it is advisable to prepare sunk milling during the panel machining phase.</li> </ul> |                                                                                                                                                                                                                                                                                              | 034982HM2U                            |      |
| Assembly type (3)<br>or conventional flush mounting<br>ith front flange overlapping door<br>ame  SLIM-DUALUX No-touch stop and go display type 3 for traditional recessed fitting using<br>flange.<br>Supplied with front flange in anodized aluminium with "silver" finish - 250 x 50mm,<br>thickness 4 mm for flush mounting.<br>Cover pre-assembled and fixed into the flange niche.<br>Mounting can be carried out "on site", directly onto the installed door frame. |                                                                          |                                                                                                                                                                                                                                                                                                                                                                                                                                                                                                                                                                                                                                                                       | 034983HM2U                                                                                                                                                                                                                                                                                   |                                       |      |
| Assembly type (4)<br>for surface mounting<br>with using housing                                                                                                                                                                                                                                                                                                                                                                                                           | hous<br>With<br>(35 x<br>Self-a<br>cover                                 | <ul> <li>SLIM-DUALUX No-touch stop and go display type 4 for mounting placed on surface using housing.</li> <li>With extra-strong protective housing, made in anodized silver finish aluminium (35 x 25 x 215 mm).</li> <li>Self-adhesive cover in polycarbonate, provided separately and designed to be used as final cover to hide the 4 fixing screws of the housing on the door frame.</li> <li>Useful when you wish to avoid recess-mounting or cuts on the door frame.</li> </ul>                                                                                                                                                                               |                                                                                                                                                                                                                                                                                              | 034984HM2U                            |      |
| Assembly type ③<br>for recessed wall-mounting<br>with flange and wall-mounting<br>receptacle                                                                                                                                                                                                                                                                                                                                                                              | and v<br>Supp<br>thick<br>Self-a<br>Also<br>from<br>go di<br><b>Wall</b> | vall box.<br>lied with front flange in anodized a<br>ness 4 mm, to be fixed to the hous<br>adhesive cover in polycarbonate pi<br>fitted with wall box with "wings" fo                                                                                                                                                                                                                                                                                                                                                                                                                                                                                                 | re-assembled and fixed into the flange niche.<br>r rapid anchoring (65 x 30 x 230 mm), in plastic taken<br>a niche" in the wall to house the body of the stop and<br>repared beforehand.                                                                                                     | 034983HM2U                            |      |

For sizes, measurements and details of chasing, application examples and connection diagrams, see page 69.