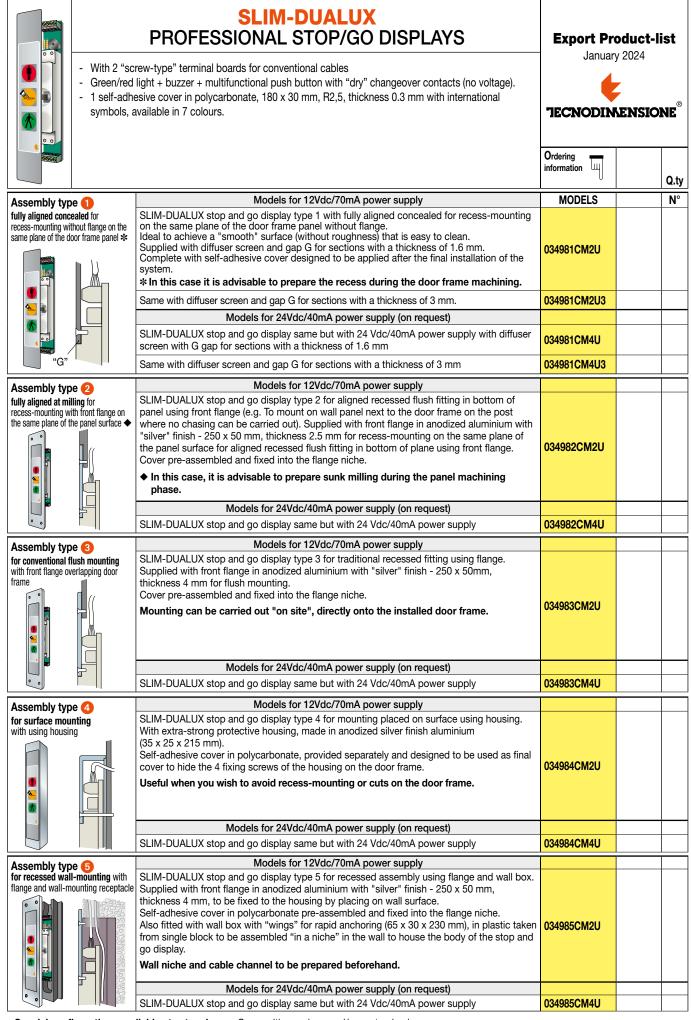

Assembly type

#### fully aligned concealed for recess-mounting without flange on the same plane of the door frame panel Door frame

Unified body of modular device recess mounted set flush into surface door frame level

fully aligned at milling for recess-mounting with front flance on the same plane of the panel surface

Unified body of modular device with front flange Assembly type 3

0

for conventional flush mountina with front flange overlapping door frame

Assembly type 4

for surface mounting with using housing

Surface housing

#### Assembly type 5

Special configurations available at extra charge: Cover with your logo and/or customized.

For sizes, measurements and details of chasing, application examples and connection diagrams, see page 67.

#### SLIM-DUALUX STOP & GO DISPLAYS - sizes, application examples and connection diagram

DOOR MANAGEMENT SYSTEMS

| "No-touch<br>with 2 co                                                                                                                                                                                                                                                                                                                                                                                                                                                    | h<br>command                                                             |                                                                                                                                                                                                                                                                                                                                                                                                                                                                                                                                                                                                                                                                       | No-touch NSORIZED STOP/GO DISPLAYS On board 1A/12Vdc relay with a dry exit contact (no voltage), programmable NO or NC, using the                                                                                                                                                            | Export Product-list<br>t January 2024 |      |
|---------------------------------------------------------------------------------------------------------------------------------------------------------------------------------------------------------------------------------------------------------------------------------------------------------------------------------------------------------------------------------------------------------------------------------------------------------------------------|--------------------------------------------------------------------------|-----------------------------------------------------------------------------------------------------------------------------------------------------------------------------------------------------------------------------------------------------------------------------------------------------------------------------------------------------------------------------------------------------------------------------------------------------------------------------------------------------------------------------------------------------------------------------------------------------------------------------------------------------------------------|----------------------------------------------------------------------------------------------------------------------------------------------------------------------------------------------------------------------------------------------------------------------------------------------|---------------------------------------|------|
| <ul> <li>cables</li> <li>Green/red light + I</li> <li>Equipped (instead with an infrared set up to 10 cm away)<br/>The "contactless" or alarm works au</li> </ul>                                                                                                                                                                                                                                                                                                         |                                                                          | buzzer.<br>d of manual pressure button)<br>sensor that "sees" a presence<br>v.                                                                                                                                                                                                                                                                                                                                                                                                                                                                                                                                                                                        | jumper.<br>Timed command with exit relay that starts and<br>remains activated for 8 seconds, each time the<br>hand comes near the No-touch sensor's range of<br>action.<br>1 adhesive cover in polycarbonate, 180 x 30 mm,<br>R2,5, thickness 0.3 mm with 7-colour<br>international symbols. |                                       |      |
|                                                                                                                                                                                                                                                                                                                                                                                                                                                                           |                                                                          | ss" door-opening command and/<br>automatically by bringing the<br>hout touching anything.                                                                                                                                                                                                                                                                                                                                                                                                                                                                                                                                                                             |                                                                                                                                                                                                                                                                                              | Ordering information                  | Q.ty |
| Models for 12Vdc/70mA power supply                                                                                                                                                                                                                                                                                                                                                                                                                                        |                                                                          |                                                                                                                                                                                                                                                                                                                                                                                                                                                                                                                                                                                                                                                                       |                                                                                                                                                                                                                                                                                              | MODELS                                | N°   |
| Assembly type 1<br>fully aligned concealed for<br>recess-mounting without flange on th<br>same plane of the door frame panel =                                                                                                                                                                                                                                                                                                                                            | reces<br>Ideal<br>Supp<br>Com<br>syste                                   | <ul> <li>SLIM-DUALUX No-touch stop and go display type 1 with fully aligned concealed for recess-mounting on the same plane of the door frame panel without flange.</li> <li>Ideal to achieve a "smooth" surface (without roughness) that is easy to clean.</li> <li>Supplied with diffuser screen and gap G for sections with a thickness of 1.6 mm.</li> <li>Complete with self-adhesive cover designed to be applied after the final installation of the system.</li> <li>In this case it is advisable to prepare the recess during the door frame machining.</li> </ul>                                                                                           |                                                                                                                                                                                                                                                                                              | 034981HM2U                            |      |
| "G"                                                                                                                                                                                                                                                                                                                                                                                                                                                                       | Same                                                                     | Same with diffuser screen and gap G for sections with a thickness of 3 mm.                                                                                                                                                                                                                                                                                                                                                                                                                                                                                                                                                                                            |                                                                                                                                                                                                                                                                                              |                                       |      |
| fully aligned at milling for<br>recess-mounting with front flange on<br>the same plane of the panel surface ◆                                                                                                                                                                                                                                                                                                                                                             |                                                                          | <ul> <li>SLIM-DUALUX No-touch stop and go display type 2 for aligned recessed flush fitting in bottom of panel using front flange (e.g. To mount on wall panel next to the door frame on the post where no chasing can be carried out).</li> <li>Supplied with front flange in anodized aluminium with "silver" finish - 250 x 50 mm, thickness 2.5 mm for recess-mounting on the same plane of the panel surface for aligned recessed flush fitting in bottom of plane using front flange.</li> <li>Cover pre-assembled and fixed into the flange niche.</li> <li>In this case, it is advisable to prepare sunk milling during the panel machining phase.</li> </ul> |                                                                                                                                                                                                                                                                                              | 034982HM2U                            |      |
| Assembly type (3)<br>or conventional flush mounting<br>ith front flange overlapping door<br>ame  SLIM-DUALUX No-touch stop and go display type 3 for traditional recessed fitting using<br>flange.<br>Supplied with front flange in anodized aluminium with "silver" finish - 250 x 50mm,<br>thickness 4 mm for flush mounting.<br>Cover pre-assembled and fixed into the flange niche.<br>Mounting can be carried out "on site", directly onto the installed door frame. |                                                                          |                                                                                                                                                                                                                                                                                                                                                                                                                                                                                                                                                                                                                                                                       | 034983HM2U                                                                                                                                                                                                                                                                                   |                                       |      |
| Assembly type (4)<br>for surface mounting<br>with using housing                                                                                                                                                                                                                                                                                                                                                                                                           | hous<br>With<br>(35 x<br>Self-a<br>cover                                 | <ul> <li>SLIM-DUALUX No-touch stop and go display type 4 for mounting placed on surface using housing.</li> <li>With extra-strong protective housing, made in anodized silver finish aluminium (35 x 25 x 215 mm).</li> <li>Self-adhesive cover in polycarbonate, provided separately and designed to be used as final cover to hide the 4 fixing screws of the housing on the door frame.</li> <li>Useful when you wish to avoid recess-mounting or cuts on the door frame.</li> </ul>                                                                                                                                                                               |                                                                                                                                                                                                                                                                                              | 034984HM2U                            |      |
| Assembly type ③<br>for recessed wall-mounting<br>with flange and wall-mounting<br>receptacle                                                                                                                                                                                                                                                                                                                                                                              | and v<br>Supp<br>thick<br>Self-a<br>Also<br>from<br>go di<br><b>Wall</b> | vall box.<br>lied with front flange in anodized a<br>ness 4 mm, to be fixed to the hous<br>adhesive cover in polycarbonate pi<br>fitted with wall box with "wings" fo                                                                                                                                                                                                                                                                                                                                                                                                                                                                                                 | re-assembled and fixed into the flange niche.<br>r rapid anchoring (65 x 30 x 230 mm), in plastic taken<br>a niche" in the wall to house the body of the stop and<br>repared beforehand.                                                                                                     | 034983HM2U                            |      |