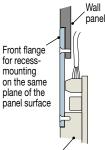

fully aligned at milling for recess-mounting with front flance on the same plane of the panel surface

Unified body of modular device with front flange Assembly type 3

0

for conventional flush mountina with front flange overlapping door frame