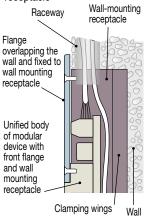

#### SLIM-DUALUX STOP & GO DISPLAYS - sizes, application examples and connection diagram

DOOR MANAGEMENT SYSTEMS

| "No-touch<br>with 2 co                                                                                                                                                                                                                                                                                                                                                                                                                                                    | h<br>command                                                             |                                                                                                                                                                                                                                                                                                                                                                                                                                                                                                                                                                                                                                                                       | No-touch NSORIZED STOP/GO DISPLAYS On board 1A/12Vdc relay with a dry exit contact (no voltage), programmable NO or NC, using the                                                                                                                                                            | Export Product-list<br>t January 2024 |      |
|---------------------------------------------------------------------------------------------------------------------------------------------------------------------------------------------------------------------------------------------------------------------------------------------------------------------------------------------------------------------------------------------------------------------------------------------------------------------------|--------------------------------------------------------------------------|-----------------------------------------------------------------------------------------------------------------------------------------------------------------------------------------------------------------------------------------------------------------------------------------------------------------------------------------------------------------------------------------------------------------------------------------------------------------------------------------------------------------------------------------------------------------------------------------------------------------------------------------------------------------------|----------------------------------------------------------------------------------------------------------------------------------------------------------------------------------------------------------------------------------------------------------------------------------------------|---------------------------------------|------|
| <ul> <li>cables</li> <li>Green/red light + I</li> <li>Equipped (instead with an infrared set up to 10 cm away)<br/>The "contactless" or alarm works au</li> </ul>                                                                                                                                                                                                                                                                                                         |                                                                          | buzzer.<br>d of manual pressure button)<br>sensor that "sees" a presence<br>v.                                                                                                                                                                                                                                                                                                                                                                                                                                                                                                                                                                                        | jumper.<br>Timed command with exit relay that starts and<br>remains activated for 8 seconds, each time the<br>hand comes near the No-touch sensor's range of<br>action.<br>1 adhesive cover in polycarbonate, 180 x 30 mm,<br>R2,5, thickness 0.3 mm with 7-colour<br>international symbols. |                                       |      |
|                                                                                                                                                                                                                                                                                                                                                                                                                                                                           |                                                                          | ss" door-opening command and/<br>automatically by bringing the<br>hout touching anything.                                                                                                                                                                                                                                                                                                                                                                                                                                                                                                                                                                             |                                                                                                                                                                                                                                                                                              | Ordering information                  | Q.ty |
| Models for 12Vdc/70mA power supply                                                                                                                                                                                                                                                                                                                                                                                                                                        |                                                                          |                                                                                                                                                                                                                                                                                                                                                                                                                                                                                                                                                                                                                                                                       |                                                                                                                                                                                                                                                                                              | MODELS                                | N°   |
| Assembly type 1<br>fully aligned concealed for<br>recess-mounting without flange on th<br>same plane of the door frame panel =                                                                                                                                                                                                                                                                                                                                            | reces<br>Ideal<br>Supp<br>Com<br>syste                                   | <ul> <li>SLIM-DUALUX No-touch stop and go display type 1 with fully aligned concealed for recess-mounting on the same plane of the door frame panel without flange.</li> <li>Ideal to achieve a "smooth" surface (without roughness) that is easy to clean.</li> <li>Supplied with diffuser screen and gap G for sections with a thickness of 1.6 mm.</li> <li>Complete with self-adhesive cover designed to be applied after the final installation of the system.</li> <li>In this case it is advisable to prepare the recess during the door frame machining.</li> </ul>                                                                                           |                                                                                                                                                                                                                                                                                              | 034981HM2U                            |      |
| "G"                                                                                                                                                                                                                                                                                                                                                                                                                                                                       | Same                                                                     | Same with diffuser screen and gap G for sections with a thickness of 3 mm.                                                                                                                                                                                                                                                                                                                                                                                                                                                                                                                                                                                            |                                                                                                                                                                                                                                                                                              |                                       |      |
| fully aligned at milling for<br>recess-mounting with front flange on<br>the same plane of the panel surface ◆                                                                                                                                                                                                                                                                                                                                                             |                                                                          | <ul> <li>SLIM-DUALUX No-touch stop and go display type 2 for aligned recessed flush fitting in bottom of panel using front flange (e.g. To mount on wall panel next to the door frame on the post where no chasing can be carried out).</li> <li>Supplied with front flange in anodized aluminium with "silver" finish - 250 x 50 mm, thickness 2.5 mm for recess-mounting on the same plane of the panel surface for aligned recessed flush fitting in bottom of plane using front flange.</li> <li>Cover pre-assembled and fixed into the flange niche.</li> <li>In this case, it is advisable to prepare sunk milling during the panel machining phase.</li> </ul> |                                                                                                                                                                                                                                                                                              | 034982HM2U                            |      |
| Assembly type (3)<br>or conventional flush mounting<br>ith front flange overlapping door<br>ame  SLIM-DUALUX No-touch stop and go display type 3 for traditional recessed fitting using<br>flange.<br>Supplied with front flange in anodized aluminium with "silver" finish - 250 x 50mm,<br>thickness 4 mm for flush mounting.<br>Cover pre-assembled and fixed into the flange niche.<br>Mounting can be carried out "on site", directly onto the installed door frame. |                                                                          |                                                                                                                                                                                                                                                                                                                                                                                                                                                                                                                                                                                                                                                                       | 034983HM2U                                                                                                                                                                                                                                                                                   |                                       |      |
| Assembly type (4)<br>for surface mounting<br>with using housing                                                                                                                                                                                                                                                                                                                                                                                                           | hous<br>With<br>(35 x<br>Self-a<br>cover                                 | <ul> <li>SLIM-DUALUX No-touch stop and go display type 4 for mounting placed on surface using housing.</li> <li>With extra-strong protective housing, made in anodized silver finish aluminium (35 x 25 x 215 mm).</li> <li>Self-adhesive cover in polycarbonate, provided separately and designed to be used as final cover to hide the 4 fixing screws of the housing on the door frame.</li> <li>Useful when you wish to avoid recess-mounting or cuts on the door frame.</li> </ul>                                                                                                                                                                               |                                                                                                                                                                                                                                                                                              | 034984HM2U                            |      |
| Assembly type ③<br>for recessed wall-mounting<br>with flange and wall-mounting<br>receptacle                                                                                                                                                                                                                                                                                                                                                                              | and v<br>Supp<br>thick<br>Self-a<br>Also<br>from<br>go di<br><b>Wall</b> | vall box.<br>lied with front flange in anodized a<br>ness 4 mm, to be fixed to the hous<br>adhesive cover in polycarbonate pi<br>fitted with wall box with "wings" fo                                                                                                                                                                                                                                                                                                                                                                                                                                                                                                 | re-assembled and fixed into the flange niche.<br>r rapid anchoring (65 x 30 x 230 mm), in plastic taken<br>a niche" in the wall to house the body of the stop and<br>repared beforehand.                                                                                                     | 034983HM2U                            |      |