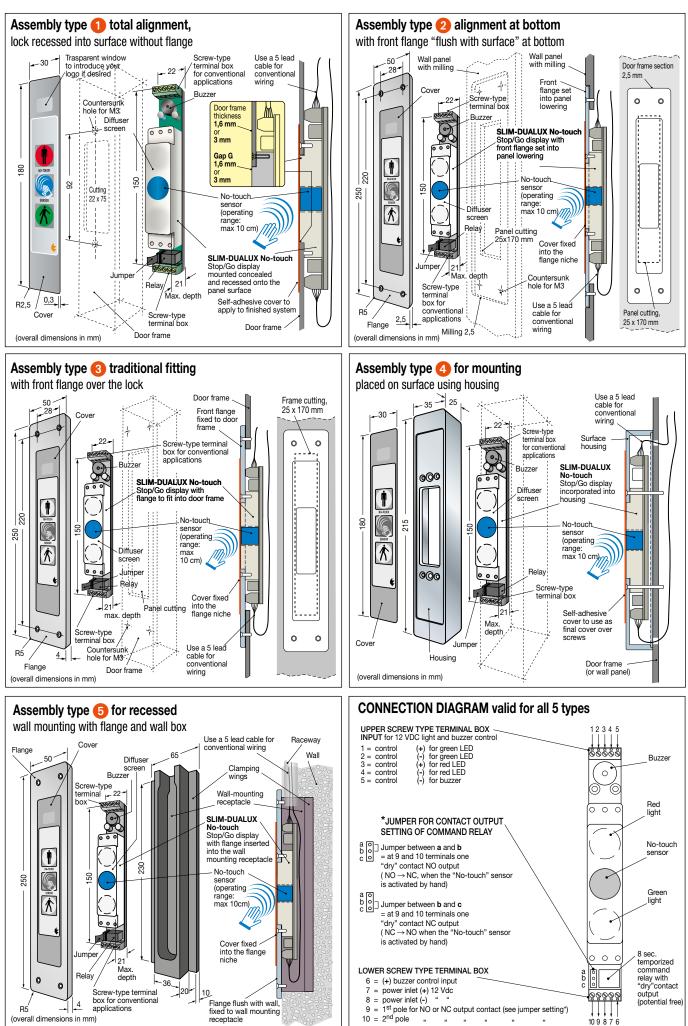

#### SLIM-DUALUX No-touch STOP & GO DISPLAYS - sizes, application examples and connection diagram

DOOR MANAGEMENT SYSTEMS