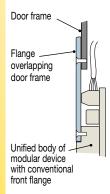

fully aligned at milling for recess-mounting with front flance on the same plane of the panel surface

Unified body of modular device with front flange Assembly type 3

0

for conventional flush mountina with front flange overlapping door frame