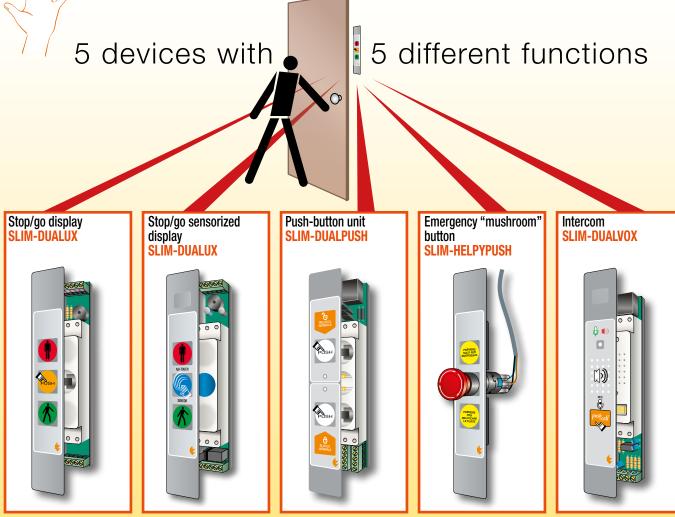

### SLIM& Ultra-slim and super-compact in a unified & convertible format.

Stop/go display **SLIM-DUALUX** 

Stop/go sensorized display SLIM-DUALUX No-touch

Push-button unit SLIM-DUALPUSH Push-button with "mushroom" SLIM-HELPYPUSH

Intercom unit SLIM-DUALVOX

**8** •

(b)

õ V

0 0 6

000

Keypad SLIM-CODEGUARD

> AI 82

03

D 4

Badge reader SLIM-PASSGUARD

# Unified module because....

A full SLIM & MODULAR range of devices with different functions, operations and purposes (stop and go displays, entryphones, keypads, such as code keypads, badge readers and micro stop and go display control units of the same series...) designed and made keepinga single module of the same size for all as a base element. In fact, all the devices have the same appearance, size and modularity to be interchangeable and housed in the same unified chasing of the previous lock.