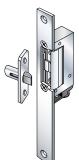

## **SLIM-DOORSTRIKE**

# PROFESSIONAL TECNODIMENSIONE ELECTRICAL DOOR STRIKE

Anti-panic "fail-safe" model (designed to disengage in the event of power failure) with RR sensor to control the door status and front plate for recess-mounting. Available on request with a mini spring bolt and adjustable self-lubricating bolt.

## SLIM-DOORSTRIKE

with screw-type terminal board for conventional cabling

Electrical door strike for recess-mounting.

acetalic resin with stroke adjustable from 5 to 12 mm.

**TECNODIMENSIONE** 

| Ideal for "clean rooms".                                                                                                                                                                                                                                                                                                                                                                                            | ordering information | Q.ty |
|---------------------------------------------------------------------------------------------------------------------------------------------------------------------------------------------------------------------------------------------------------------------------------------------------------------------------------------------------------------------------------------------------------------------|----------------------|------|
|                                                                                                                                                                                                                                                                                                                                                                                                                     | MODELS               | N°   |
| Series SLIM-DOORSTRIKE (fail-safe) "anti-panic" model = Disengages in the event of power failure. If a fire breaks out and no power is available, the electrical SLIM-DOORSTRIKE automatically disengages to allow a safe evacuation.                                                                                                                                                                               |                      |      |
| Models for 12 Vdc power supply                                                                                                                                                                                                                                                                                                                                                                                      |                      |      |
| SLIM-DOORSTRIKE electrical door strike for flush mounting, "FLEXICON" technology, with one 8-pole RJ45-8 quick fitting female connector for immediate connections.  - Fail-safe (anti-panic) version with 100% ED coil for a continuous operation  - RR microswitch sensor controlling the door status  - Adjustable counter latch  - 12 Vdc/280 mA power supply Supplied with flat front plate in stainless steel. | 0158J12RM            |      |
| Models for 24Vdc power supply                                                                                                                                                                                                                                                                                                                                                                                       |                      |      |
| SLIM-DOORSTRIKE electrical door strike for flush mounting, "FLEXICON" technology, same characteristics as the modelabove but for a 24Vdc/140 mA power supply.                                                                                                                                                                                                                                                       | 0158J14RM            |      |
| Accessory (optional)                                                                                                                                                                                                                                                                                                                                                                                                |                      |      |
| Mini spring bolt for recess-mounting with adjustable spring bolt. Body with recess-mounting flange in anodised machined aluminium with a "silver" finish. Self-lubricating spring bolt in                                                                                                                                                                                                                           | 004910K              |      |