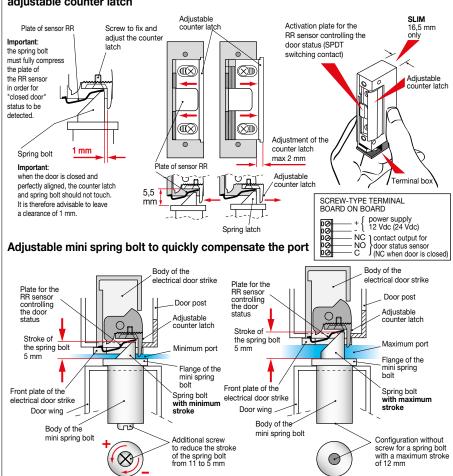

## Electrical SLIM-DOORSTRIKE with RR sensor to control the door status and adjustable counter latch

Sensor controlling the door status and adjustable counter latch = **REGOSTRIKE** 

Fail-safe; it automatically unlocks in the event of power failure freeing the door for emergency exit also in the event of fire = **FAIL-SAFE** 

## SLIM-DOORSTRIKE

with screw-type terminal board for conventional cabling

Electrical door strike for recess-mounting.

acetalic resin with stroke adjustable from 5 to 12 mm.

**TECNODIMENSIONE** 

| Ideal for "clean rooms".                                                                                                                                                                                                                                                                                                                                                                                            | ordering information | Q.ty |
|---------------------------------------------------------------------------------------------------------------------------------------------------------------------------------------------------------------------------------------------------------------------------------------------------------------------------------------------------------------------------------------------------------------------|----------------------|------|
|                                                                                                                                                                                                                                                                                                                                                                                                                     | MODELS               | N°   |
| Series SLIM-DOORSTRIKE (fail-safe) "anti-panic" model = Disengages in the event of power failure. If a fire breaks out and no power is available, the electrical SLIM-DOORSTRIKE automatically disengages to allow a safe evacuation.                                                                                                                                                                               |                      |      |
| Models for 12 Vdc power supply                                                                                                                                                                                                                                                                                                                                                                                      |                      |      |
| SLIM-DOORSTRIKE electrical door strike for flush mounting, "FLEXICON" technology, with one 8-pole RJ45-8 quick fitting female connector for immediate connections.  - Fail-safe (anti-panic) version with 100% ED coil for a continuous operation  - RR microswitch sensor controlling the door status  - Adjustable counter latch  - 12 Vdc/280 mA power supply Supplied with flat front plate in stainless steel. | 0158J12RM            |      |
| Models for 24Vdc power supply                                                                                                                                                                                                                                                                                                                                                                                       |                      |      |
| SLIM-DOORSTRIKE electrical door strike for flush mounting, "FLEXICON" technology, same characteristics as the modelabove but for a 24Vdc/140 mA power supply.                                                                                                                                                                                                                                                       | 0158J14RM            |      |
| Accessory (optional)                                                                                                                                                                                                                                                                                                                                                                                                |                      |      |
| Mini spring bolt for recess-mounting with adjustable spring bolt. Body with recess-mounting flange in anodised machined aluminium with a "silver" finish. Self-lubricating spring bolt in                                                                                                                                                                                                                           | 004910K              |      |