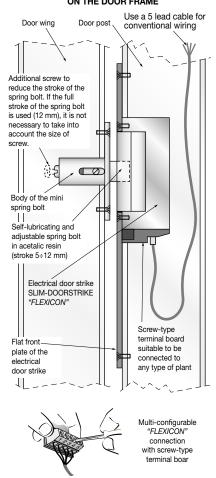

#### **EXAMPLE OF RECESS-MOUNTING** ON THE DOOR FRAME

## SLIM-DOORSTRIKE

with screw-type terminal board for conventional cabling

Electrical door strike for recess-mounting.

acetalic resin with stroke adjustable from 5 to 12 mm.

**TECNODIMENSIONE** 

| Ideal for "clean rooms".                                                                                                                                                                                                                                                                                                                                                                                            | ordering information | Q.ty |
|---------------------------------------------------------------------------------------------------------------------------------------------------------------------------------------------------------------------------------------------------------------------------------------------------------------------------------------------------------------------------------------------------------------------|----------------------|------|
|                                                                                                                                                                                                                                                                                                                                                                                                                     | MODELS               | N°   |
| Series SLIM-DOORSTRIKE (fail-safe) "anti-panic" model = Disengages in the event of power failure. If a fire breaks out and no power is available, the electrical SLIM-DOORSTRIKE automatically disengages to allow a safe evacuation.                                                                                                                                                                               |                      |      |
| Models for 12 Vdc power supply                                                                                                                                                                                                                                                                                                                                                                                      |                      |      |
| SLIM-DOORSTRIKE electrical door strike for flush mounting, "FLEXICON" technology, with one 8-pole RJ45-8 quick fitting female connector for immediate connections.  - Fail-safe (anti-panic) version with 100% ED coil for a continuous operation  - RR microswitch sensor controlling the door status  - Adjustable counter latch  - 12 Vdc/280 mA power supply Supplied with flat front plate in stainless steel. | 0158J12RM            |      |
| Models for 24Vdc power supply                                                                                                                                                                                                                                                                                                                                                                                       |                      |      |
| SLIM-DOORSTRIKE electrical door strike for flush mounting, "FLEXICON" technology, same characteristics as the modelabove but for a 24Vdc/140 mA power supply.                                                                                                                                                                                                                                                       | 0158J14RM            |      |
| Accessory (optional)                                                                                                                                                                                                                                                                                                                                                                                                |                      |      |
| Mini spring bolt for recess-mounting with adjustable spring bolt. Body with recess-mounting flange in anodised machined aluminium with a "silver" finish. Self-lubricating spring bolt in                                                                                                                                                                                                                           | 004910K              |      |

#### SLIM-DOORSTRIKE "FLEXICON" with mini spring bolt For conventional mounting D Flat front piece 16.5 in stainless steel MINI SPRING BOLT Ø 16 65 180 0 112 Ø 12 Spring bolt 20 Stroke adjustable from 5÷12 mm 0 SLIM-DOORSTRIKE electrical door strike (overall dimensions "FI FXICON" in mm) technology