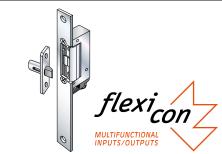

One unit... for 4 different needs.

1st Conventional wiring installation with screw-type terminal board via converter = FLEXICON

2<sup>nd</sup> Ultra-slim and compact design to suit all door frame sections = SLIM