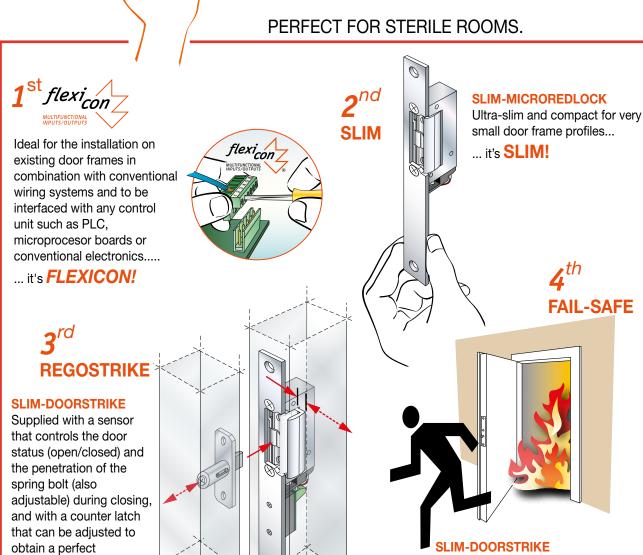

One unit... for 4 different needs.

1st Conventional wiring installation with screw-type terminal board via converter = FLEXICON

2<sup>nd</sup> Ultra-slim and compact design to suit all door frame sections = SLIM

Sensor controlling the door status and adjustable counter latch = **REGOSTRIKE** 

Fail-safe; it automatically unlocks in the event of power failure freeing the door for emergency exit also in the event of fire = **FAIL-SAFE** 

compensation and

alignment of the wing...

... it's REGOSTRIKE!

Automatic fail-safe unlock = bolt "in"

In the event of fire or power failure it

... it's FAIL-SAFE!

automatically unlocks freeing the exit...

without power, bolt "out" when powered.