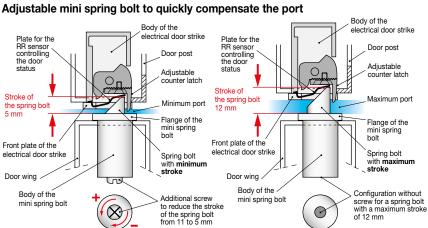

Ø 16 MINI SPRING BOLT

Spring bolt Stroke

adjustable

from 5÷12 mm

(quote espresse

in mm)

3

#### Accessory (optional)

Mini spring bolt for recess-mounting with adjustable spring bolt. Body with recess-mounting flange in anodised machined aluminium with a "silver" finish. Self-lubricating spring bolt in acetalic resin with stroke adjustable from 5 to 12 mm.