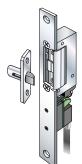

# SLIM-DOORSTRIKE

# PROFESSIONAL TECNODIMENSIONE **ELECTRICAL DOOR STRIKE**

Anti-panic "fail-safe" model (designed to disengage in the event of power failure) with RR sensor to control the door status and front plate for recess-mounting. Available on request with a mini spring bolt and adjustable self-lubricating bolt.

## SLIM-DOORSTRIKE

With quick fitting 8 pole RJ45 plug to simplify installation and wiring

Electrical door strike for recess-mounting.

Ideal for "clean rooms".