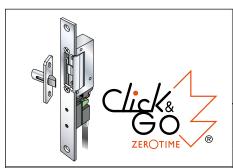

## One unit...

for 3 different needs.

Immediate installation ZEROTIME = Click&Go

**2**nd Ultra-slim and compact design to suit all door frame sections = SLIM

Sensor controlling the door status and adjustable counter latch = REGOSTRIKE

SLIM-DOORSTRIKE

electrical door strike, "CLICK & GO"

technology

180 112

mini spring bolt For conventional

Flat front piece

in stainless steel

mounting

## SLIM-DOORSTRIKE

With quick fitting 8 pole RJ45 plug to simplify installation and wiring

Electrical door strike for recess-mounting.

Ideal for "clean rooms".