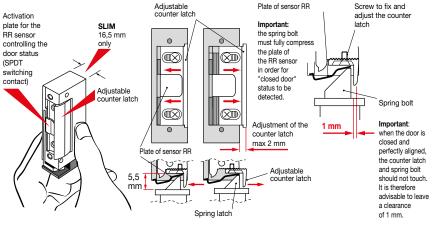

### Electrical SLIM-DOORSTRIKE with RR sensor to control the door status and adjustable counter latch

connection...