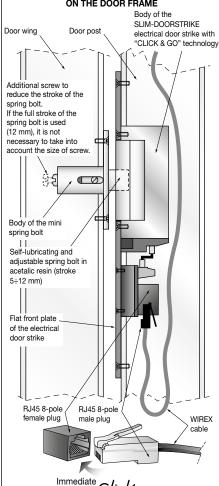

# EXAMPLE OF RECESS-MOUNTING ON THE DOOR FRAME

### Electrical SLIM-DOORSTRIKE with RR sensor to control the door status and adjustable counter latch

connection...

#### Accessory (optional)

Mini spring bolt for recess-mounting with adjustable spring bolt. Body with recess-mounting flange in anodised machined aluminium with a "silver" finish. Self-lubricating spring bolt in acetalic resin with stroke adjustable from 5 to 12 mm.

Ø 16 MINI SPRING BOLT

Spring bolt Stroke

adjustable

from 5÷12 mm

(quote espresse

in mm)

3