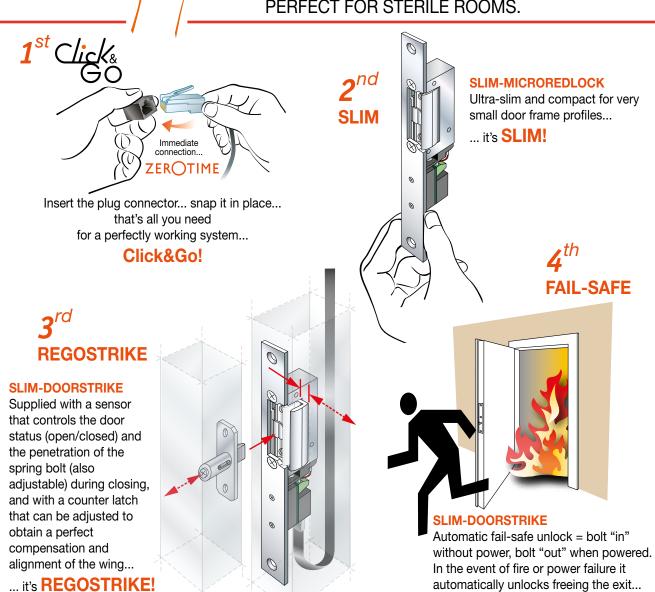

## One unit...

for 3 different needs.

Immediate installation ZEROTIME = Click&Go

**2**nd Ultra-slim and compact design to suit all door frame sections = SLIM

Sensor controlling the door status and adjustable counter latch = REGOSTRIKE

fail-safe; it automatically unlocks in the event of power failure freeing the door for emergency exit also in the event of fire = FAIL-SAFE

PERFECT FOR STERILE ROOMS.

... it's FAIL-SAFE!

SLIM-DOORSTRIKE "CLICK & GO" with

## SLIM-DOORSTRIKE

With quick fitting 8 pole RJ45 plug to simplify installation and wiring

Electrical door strike for recess-mounting.

Ideal for "clean rooms".

#### **TECNODIMENSIONE**

Q.ty N°

ordering information 📖

|                                                                                                                                                                                                                                                                                                                                                                    | MODELS    |
|--------------------------------------------------------------------------------------------------------------------------------------------------------------------------------------------------------------------------------------------------------------------------------------------------------------------------------------------------------------------|-----------|
| Series SLIM-DOORSTRIKE (fail-safe) "anti-panic" model = Disengages in the event of power failure. If a fire breaks out and no power is available, the electrical SLIM-DOORSTRIKE automatically disengages to allow a safe evacuation.                                                                                                                              |           |
| Models for 12 Vdc power supply                                                                                                                                                                                                                                                                                                                                     |           |
| SLIM-DOORSTRIKE electrical door strike for flush mounting, "CLICK & GO" technology, with one 8-pole RJ45-8 quick fitting female connector for immediate connections.  - Fail-safe (anti-panic) version with 100% ED coil for a continuous operation  - RR microswitch sensor controlling the door status  - Adjustable counter latch  - 12 Vdc/280 mA power supply | 0158J12RW |