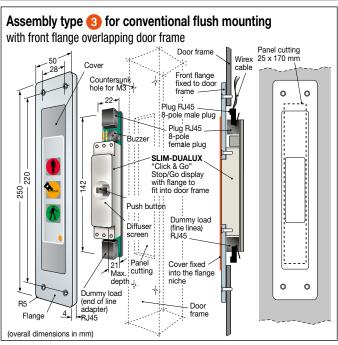

#### for conventional flush mounting

with front flange overlapping door frame

## **Export Product-list**

January 2024

|                                                                                                                                                                                                                              | sive cover in polycarbonate, 180 x 30 mm, R2,5, thickness 0.3 mm with international                                                                                                                                                                                                                                                                                                                                                                                                                                                                                                                                                                                                                                                                                                                                                                                                   |                      |      |
|------------------------------------------------------------------------------------------------------------------------------------------------------------------------------------------------------------------------------|---------------------------------------------------------------------------------------------------------------------------------------------------------------------------------------------------------------------------------------------------------------------------------------------------------------------------------------------------------------------------------------------------------------------------------------------------------------------------------------------------------------------------------------------------------------------------------------------------------------------------------------------------------------------------------------------------------------------------------------------------------------------------------------------------------------------------------------------------------------------------------------|----------------------|------|
| symbols, a                                                                                                                                                                                                                   | vailable in 7 colours.                                                                                                                                                                                                                                                                                                                                                                                                                                                                                                                                                                                                                                                                                                                                                                                                                                                                | Ordering information | Q.ty |
| Assembly type 1                                                                                                                                                                                                              | Models for 12Vdc/70mA power supply                                                                                                                                                                                                                                                                                                                                                                                                                                                                                                                                                                                                                                                                                                                                                                                                                                                    | MODELS               | N°   |
| fully aligned concealed for recessmounting without flange on the same plane of the door frame panel *  Assembly type 2 fully aligned at milling for recess-mounting with front flange on the same plane of the panel surface | SLIM-DUALUX stop and go display type 1 "CLICK & GO" technology with fully aligned concealed for recess-mounting on the same plane of the door frame panel without flange. Ideal to achieve a "smooth" surface (without roughness) that is easy to clean. Supplied with diffuser screen and gap G for sections with a thickness of 1.6 mm. Complete with self-adhesive cover designed to be applied after the final installation of the system.  *In this case it is advisable to prepare the recess during the door frame machining.                                                                                                                                                                                                                                                                                                                                                  | 034981CW2U           |      |
|                                                                                                                                                                                                                              |                                                                                                                                                                                                                                                                                                                                                                                                                                                                                                                                                                                                                                                                                                                                                                                                                                                                                       | 0040040W0U0          |      |
|                                                                                                                                                                                                                              | Same with diffuser screen and gap G for sections with a thickness of 3 mm.                                                                                                                                                                                                                                                                                                                                                                                                                                                                                                                                                                                                                                                                                                                                                                                                            | 034981CW2U3          |      |
|                                                                                                                                                                                                                              | Models for 24Vdc/40mA power supply (on request)  SLIM-DUALUX stop and go display same but with 24 Vdc/40mA power supply with diffuser screen with G gap for sections with a thickness of 1.6 mm                                                                                                                                                                                                                                                                                                                                                                                                                                                                                                                                                                                                                                                                                       | 034981CW4U           |      |
|                                                                                                                                                                                                                              | Same with diffuser screen and gap G for sections with a thickness of 3 mm.                                                                                                                                                                                                                                                                                                                                                                                                                                                                                                                                                                                                                                                                                                                                                                                                            | 034981CW4U3          |      |
|                                                                                                                                                                                                                              | Models for 12Vdc/70mA power supply                                                                                                                                                                                                                                                                                                                                                                                                                                                                                                                                                                                                                                                                                                                                                                                                                                                    | MODELS               | N°   |
|                                                                                                                                                                                                                              | SLIM-DUALUX stop and go display type 2 "CLICK & GO" technology for aligned recessed flush fitting in bottom of panel using front flange (e.g. To mount on wall panel next to the door frame on the post where no chasing can be carried out). Supplied with front flange in anodized aluminium with "silver" finish - 250 x 50 mm, thickness 2.5 mm for recessmounting on the same plane of the panel surface for aligned recessed flush fitting in bottom of plane using front flange. Cover pre-assembled and fixed into the flange niche.                                                                                                                                                                                                                                                                                                                                          | 034982CW2U           |      |
|                                                                                                                                                                                                                              | ♦ In this case, it is advisable to prepare sunk milling during the panel machining phase.                                                                                                                                                                                                                                                                                                                                                                                                                                                                                                                                                                                                                                                                                                                                                                                             |                      |      |
|                                                                                                                                                                                                                              | Models for 24Vdc/40mA power supply (on request)                                                                                                                                                                                                                                                                                                                                                                                                                                                                                                                                                                                                                                                                                                                                                                                                                                       |                      |      |
|                                                                                                                                                                                                                              | SLIM-DUALUX stop and go display same but with 24 Vdc/40mA power supply.                                                                                                                                                                                                                                                                                                                                                                                                                                                                                                                                                                                                                                                                                                                                                                                                               | 034982CW4U           |      |
| Assembly type 3 for conventional flush mounting with front flange overlapping door frame                                                                                                                                     | Models for 12Vdc/70mA power supply                                                                                                                                                                                                                                                                                                                                                                                                                                                                                                                                                                                                                                                                                                                                                                                                                                                    | MODELS               | N°   |
|                                                                                                                                                                                                                              | SLIM-DUALUX stop and go display type 3 "CLICK & GO" technology for traditional recessed fitting using flange.  Supplied with front flange in anodized aluminium with "silver" finish - 250 x 50mm, thickness 4 mm for flush mounting.  Cover pre-assembled and fixed into the flange niche.  Mounting can be carried out "on site", directly onto the installed door frame.                                                                                                                                                                                                                                                                                                                                                                                                                                                                                                           | 034983CW2U           |      |
|                                                                                                                                                                                                                              | Models for 24Vdc/40mA power supply (on request)                                                                                                                                                                                                                                                                                                                                                                                                                                                                                                                                                                                                                                                                                                                                                                                                                                       |                      |      |
|                                                                                                                                                                                                                              | SLIM-DUALUX stop and go display same but with 24 Vdc/40mA power supply                                                                                                                                                                                                                                                                                                                                                                                                                                                                                                                                                                                                                                                                                                                                                                                                                | 034983CW4U           |      |
| Assembly type 4 for surface mounting with using housing                                                                                                                                                                      | Models for 12Vdc/70mA power supply                                                                                                                                                                                                                                                                                                                                                                                                                                                                                                                                                                                                                                                                                                                                                                                                                                                    | MODELS               | N°   |
|                                                                                                                                                                                                                              | SLIM-DUALUX stop and go display type 4 "CLICK & GO" technology for mounting placed on surface using housing.  With extra-strong protective housing, made in anodized silver finish aluminium (35 x 25 x 215 mm).                                                                                                                                                                                                                                                                                                                                                                                                                                                                                                                                                                                                                                                                      |                      |      |
|                                                                                                                                                                                                                              | Self-adhesive cover in polycarbonate, provided separately and designed to be used as final cover to hide the 4 fixing screws of the housing on the door frame.  Useful when you wish to avoid recess-mounting or cuts on the door frame.                                                                                                                                                                                                                                                                                                                                                                                                                                                                                                                                                                                                                                              | 034984CW2U           |      |
|                                                                                                                                                                                                                              | cover to hide the 4 fixing screws of the housing on the door frame.  Useful when you wish to avoid recess-mounting or cuts on the door frame.  Models for 24Vdc/40mA power supply (on request)                                                                                                                                                                                                                                                                                                                                                                                                                                                                                                                                                                                                                                                                                        |                      |      |
|                                                                                                                                                                                                                              | Cover to hide the 4 fixing screws of the housing on the door frame.  Useful when you wish to avoid recess-mounting or cuts on the door frame.  Models for 24Vdc/40mA power supply (on request)  SLIM-DUALUX stop and go display same but with 24 Vdc/40mA power supply.                                                                                                                                                                                                                                                                                                                                                                                                                                                                                                                                                                                                               | 034984CW4U           |      |
| Assembly type (5) for recessed wall-mounting with flange and wall-mounting receptacle                                                                                                                                        | cover to hide the 4 fixing screws of the housing on the door frame.  Useful when you wish to avoid recess-mounting or cuts on the door frame.  Models for 24Vdc/40mA power supply (on request)                                                                                                                                                                                                                                                                                                                                                                                                                                                                                                                                                                                                                                                                                        | 034984CW4U<br>MODELS | N°   |
| for recessed wall-mounting with                                                                                                                                                                                              | Cover to hide the 4 fixing screws of the housing on the door frame.  Useful when you wish to avoid recess-mounting or cuts on the door frame.  Models for 24Vdc/40mA power supply (on request)  SLIM-DUALUX stop and go display same but with 24 Vdc/40mA power supply.  Models for 12Vdc/70mA power supply  SLIM-DUALUX stop and go display type 5 "CLICK & GO" technology for recessed assembly using flange and wall box. Supplied with front flange in anodized aluminium with "silver" finish - 250 x 50 mm, thickness 4 mm, to be fixed to the housing by placing on wall surface. Self-adhesive cover in polycarbonate pre-assembled and fixed into the flange niche. Also fitted with wall box with "wings" for rapid anchoring (65 x 30 x 230 mm), in plastic taken from single block to be assembled "in a niche" in the wall to house the body of the stop and go display. | 034984CW4U<br>MODELS | N°   |