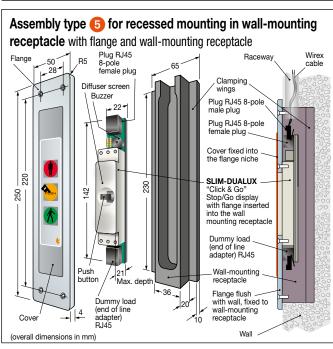

### for recessed wall-mounting with flange and wall-mounting

## **Export Product-list**

January 2024

|                                                                                                                                                                                                                              | sive cover in polycarbonate, 180 x 30 mm, R2,5, thickness 0.3 mm with international                                                                                                                                                                                                                                                                                                                                                                                                                                                                                                                                                                                                                                                                                                                                                                                                   |                      |      |
|------------------------------------------------------------------------------------------------------------------------------------------------------------------------------------------------------------------------------|---------------------------------------------------------------------------------------------------------------------------------------------------------------------------------------------------------------------------------------------------------------------------------------------------------------------------------------------------------------------------------------------------------------------------------------------------------------------------------------------------------------------------------------------------------------------------------------------------------------------------------------------------------------------------------------------------------------------------------------------------------------------------------------------------------------------------------------------------------------------------------------|----------------------|------|
| symbols, a                                                                                                                                                                                                                   | vailable in 7 colours.                                                                                                                                                                                                                                                                                                                                                                                                                                                                                                                                                                                                                                                                                                                                                                                                                                                                | Ordering information | Q.ty |
| Assembly type 1                                                                                                                                                                                                              | Models for 12Vdc/70mA power supply                                                                                                                                                                                                                                                                                                                                                                                                                                                                                                                                                                                                                                                                                                                                                                                                                                                    | MODELS               | N°   |
| fully aligned concealed for recessmounting without flange on the same plane of the door frame panel *  Assembly type 2 fully aligned at milling for recess-mounting with front flange on the same plane of the panel surface | SLIM-DUALUX stop and go display type 1 "CLICK & GO" technology with fully aligned concealed for recess-mounting on the same plane of the door frame panel without flange. Ideal to achieve a "smooth" surface (without roughness) that is easy to clean. Supplied with diffuser screen and gap G for sections with a thickness of 1.6 mm. Complete with self-adhesive cover designed to be applied after the final installation of the system.  *In this case it is advisable to prepare the recess during the door frame machining.                                                                                                                                                                                                                                                                                                                                                  | 034981CW2U           |      |
|                                                                                                                                                                                                                              |                                                                                                                                                                                                                                                                                                                                                                                                                                                                                                                                                                                                                                                                                                                                                                                                                                                                                       | 0040040W0U0          |      |
|                                                                                                                                                                                                                              | Same with diffuser screen and gap G for sections with a thickness of 3 mm.                                                                                                                                                                                                                                                                                                                                                                                                                                                                                                                                                                                                                                                                                                                                                                                                            | 034981CW2U3          |      |
|                                                                                                                                                                                                                              | Models for 24Vdc/40mA power supply (on request)  SLIM-DUALUX stop and go display same but with 24 Vdc/40mA power supply with diffuser screen with G gap for sections with a thickness of 1.6 mm                                                                                                                                                                                                                                                                                                                                                                                                                                                                                                                                                                                                                                                                                       | 034981CW4U           |      |
|                                                                                                                                                                                                                              | Same with diffuser screen and gap G for sections with a thickness of 3 mm.                                                                                                                                                                                                                                                                                                                                                                                                                                                                                                                                                                                                                                                                                                                                                                                                            | 034981CW4U3          |      |
|                                                                                                                                                                                                                              | Models for 12Vdc/70mA power supply                                                                                                                                                                                                                                                                                                                                                                                                                                                                                                                                                                                                                                                                                                                                                                                                                                                    | MODELS               | N°   |
|                                                                                                                                                                                                                              | SLIM-DUALUX stop and go display type 2 "CLICK & GO" technology for aligned recessed flush fitting in bottom of panel using front flange (e.g. To mount on wall panel next to the door frame on the post where no chasing can be carried out). Supplied with front flange in anodized aluminium with "silver" finish - 250 x 50 mm, thickness 2.5 mm for recessmounting on the same plane of the panel surface for aligned recessed flush fitting in bottom of plane using front flange. Cover pre-assembled and fixed into the flange niche.                                                                                                                                                                                                                                                                                                                                          | 034982CW2U           |      |
|                                                                                                                                                                                                                              | ♦ In this case, it is advisable to prepare sunk milling during the panel machining phase.                                                                                                                                                                                                                                                                                                                                                                                                                                                                                                                                                                                                                                                                                                                                                                                             |                      |      |
|                                                                                                                                                                                                                              | Models for 24Vdc/40mA power supply (on request)                                                                                                                                                                                                                                                                                                                                                                                                                                                                                                                                                                                                                                                                                                                                                                                                                                       |                      |      |
|                                                                                                                                                                                                                              | SLIM-DUALUX stop and go display same but with 24 Vdc/40mA power supply.                                                                                                                                                                                                                                                                                                                                                                                                                                                                                                                                                                                                                                                                                                                                                                                                               | 034982CW4U           |      |
| Assembly type 3 for conventional flush mounting with front flange overlapping door frame                                                                                                                                     | Models for 12Vdc/70mA power supply                                                                                                                                                                                                                                                                                                                                                                                                                                                                                                                                                                                                                                                                                                                                                                                                                                                    | MODELS               | N°   |
|                                                                                                                                                                                                                              | SLIM-DUALUX stop and go display type 3 "CLICK & GO" technology for traditional recessed fitting using flange.  Supplied with front flange in anodized aluminium with "silver" finish - 250 x 50mm, thickness 4 mm for flush mounting.  Cover pre-assembled and fixed into the flange niche.  Mounting can be carried out "on site", directly onto the installed door frame.                                                                                                                                                                                                                                                                                                                                                                                                                                                                                                           | 034983CW2U           |      |
|                                                                                                                                                                                                                              | Models for 24Vdc/40mA power supply (on request)                                                                                                                                                                                                                                                                                                                                                                                                                                                                                                                                                                                                                                                                                                                                                                                                                                       |                      |      |
|                                                                                                                                                                                                                              | SLIM-DUALUX stop and go display same but with 24 Vdc/40mA power supply                                                                                                                                                                                                                                                                                                                                                                                                                                                                                                                                                                                                                                                                                                                                                                                                                | 034983CW4U           |      |
| Assembly type 4 for surface mounting with using housing                                                                                                                                                                      | Models for 12Vdc/70mA power supply                                                                                                                                                                                                                                                                                                                                                                                                                                                                                                                                                                                                                                                                                                                                                                                                                                                    | MODELS               | N°   |
|                                                                                                                                                                                                                              | SLIM-DUALUX stop and go display type 4 "CLICK & GO" technology for mounting placed on surface using housing.  With extra-strong protective housing, made in anodized silver finish aluminium (35 x 25 x 215 mm).                                                                                                                                                                                                                                                                                                                                                                                                                                                                                                                                                                                                                                                                      |                      |      |
|                                                                                                                                                                                                                              | Self-adhesive cover in polycarbonate, provided separately and designed to be used as final cover to hide the 4 fixing screws of the housing on the door frame.  Useful when you wish to avoid recess-mounting or cuts on the door frame.                                                                                                                                                                                                                                                                                                                                                                                                                                                                                                                                                                                                                                              | 034984CW2U           |      |
|                                                                                                                                                                                                                              | cover to hide the 4 fixing screws of the housing on the door frame.  Useful when you wish to avoid recess-mounting or cuts on the door frame.  Models for 24Vdc/40mA power supply (on request)                                                                                                                                                                                                                                                                                                                                                                                                                                                                                                                                                                                                                                                                                        |                      |      |
|                                                                                                                                                                                                                              | Cover to hide the 4 fixing screws of the housing on the door frame.  Useful when you wish to avoid recess-mounting or cuts on the door frame.  Models for 24Vdc/40mA power supply (on request)  SLIM-DUALUX stop and go display same but with 24 Vdc/40mA power supply.                                                                                                                                                                                                                                                                                                                                                                                                                                                                                                                                                                                                               | 034984CW4U           |      |
| Assembly type (5) for recessed wall-mounting with flange and wall-mounting receptacle                                                                                                                                        | cover to hide the 4 fixing screws of the housing on the door frame.  Useful when you wish to avoid recess-mounting or cuts on the door frame.  Models for 24Vdc/40mA power supply (on request)                                                                                                                                                                                                                                                                                                                                                                                                                                                                                                                                                                                                                                                                                        | 034984CW4U<br>MODELS | N°   |
| for recessed wall-mounting with                                                                                                                                                                                              | Cover to hide the 4 fixing screws of the housing on the door frame.  Useful when you wish to avoid recess-mounting or cuts on the door frame.  Models for 24Vdc/40mA power supply (on request)  SLIM-DUALUX stop and go display same but with 24 Vdc/40mA power supply.  Models for 12Vdc/70mA power supply  SLIM-DUALUX stop and go display type 5 "CLICK & GO" technology for recessed assembly using flange and wall box. Supplied with front flange in anodized aluminium with "silver" finish - 250 x 50 mm, thickness 4 mm, to be fixed to the housing by placing on wall surface. Self-adhesive cover in polycarbonate pre-assembled and fixed into the flange niche. Also fitted with wall box with "wings" for rapid anchoring (65 x 30 x 230 mm), in plastic taken from single block to be assembled "in a niche" in the wall to house the body of the stop and go display. | 034984CW4U<br>MODELS | N°   |