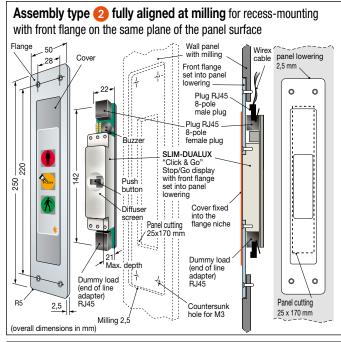

#### fully aligned at milling for recess-mounting with front flange

on the same plane of the panel surface

modular device

with front flange

Assembly type

## **Export Product-list**

January 2024

|                                                                                                                                                                                                                              | sive cover in polycarbonate, 180 x 30 mm, R2,5, thickness 0.3 mm with international                                                                                                                                                                                                                                                                                                                                                                                                                                                                                                                                                                                                                                                                                                                                                                                                   |                      |      |
|------------------------------------------------------------------------------------------------------------------------------------------------------------------------------------------------------------------------------|---------------------------------------------------------------------------------------------------------------------------------------------------------------------------------------------------------------------------------------------------------------------------------------------------------------------------------------------------------------------------------------------------------------------------------------------------------------------------------------------------------------------------------------------------------------------------------------------------------------------------------------------------------------------------------------------------------------------------------------------------------------------------------------------------------------------------------------------------------------------------------------|----------------------|------|
| symbols, a                                                                                                                                                                                                                   | vailable in 7 colours.                                                                                                                                                                                                                                                                                                                                                                                                                                                                                                                                                                                                                                                                                                                                                                                                                                                                | Ordering information | Q.ty |
| Assembly type 1                                                                                                                                                                                                              | Models for 12Vdc/70mA power supply                                                                                                                                                                                                                                                                                                                                                                                                                                                                                                                                                                                                                                                                                                                                                                                                                                                    | MODELS               | N°   |
| fully aligned concealed for recessmounting without flange on the same plane of the door frame panel *  Assembly type 2 fully aligned at milling for recess-mounting with front flange on the same plane of the panel surface | SLIM-DUALUX stop and go display type 1 "CLICK & GO" technology with fully aligned concealed for recess-mounting on the same plane of the door frame panel without flange. Ideal to achieve a "smooth" surface (without roughness) that is easy to clean. Supplied with diffuser screen and gap G for sections with a thickness of 1.6 mm. Complete with self-adhesive cover designed to be applied after the final installation of the system.  *In this case it is advisable to prepare the recess during the door frame machining.                                                                                                                                                                                                                                                                                                                                                  | 034981CW2U           |      |
|                                                                                                                                                                                                                              |                                                                                                                                                                                                                                                                                                                                                                                                                                                                                                                                                                                                                                                                                                                                                                                                                                                                                       | 0040040W0U0          |      |
|                                                                                                                                                                                                                              | Same with diffuser screen and gap G for sections with a thickness of 3 mm.                                                                                                                                                                                                                                                                                                                                                                                                                                                                                                                                                                                                                                                                                                                                                                                                            | 034981CW2U3          |      |
|                                                                                                                                                                                                                              | Models for 24Vdc/40mA power supply (on request)  SLIM-DUALUX stop and go display same but with 24 Vdc/40mA power supply with diffuser screen with G gap for sections with a thickness of 1.6 mm                                                                                                                                                                                                                                                                                                                                                                                                                                                                                                                                                                                                                                                                                       | 034981CW4U           |      |
|                                                                                                                                                                                                                              | Same with diffuser screen and gap G for sections with a thickness of 3 mm.                                                                                                                                                                                                                                                                                                                                                                                                                                                                                                                                                                                                                                                                                                                                                                                                            | 034981CW4U3          |      |
|                                                                                                                                                                                                                              | Models for 12Vdc/70mA power supply                                                                                                                                                                                                                                                                                                                                                                                                                                                                                                                                                                                                                                                                                                                                                                                                                                                    | MODELS               | N°   |
|                                                                                                                                                                                                                              | SLIM-DUALUX stop and go display type 2 "CLICK & GO" technology for aligned recessed flush fitting in bottom of panel using front flange (e.g. To mount on wall panel next to the door frame on the post where no chasing can be carried out). Supplied with front flange in anodized aluminium with "silver" finish - 250 x 50 mm, thickness 2.5 mm for recessmounting on the same plane of the panel surface for aligned recessed flush fitting in bottom of plane using front flange. Cover pre-assembled and fixed into the flange niche.                                                                                                                                                                                                                                                                                                                                          | 034982CW2U           |      |
|                                                                                                                                                                                                                              | ♦ In this case, it is advisable to prepare sunk milling during the panel machining phase.                                                                                                                                                                                                                                                                                                                                                                                                                                                                                                                                                                                                                                                                                                                                                                                             |                      |      |
|                                                                                                                                                                                                                              | Models for 24Vdc/40mA power supply (on request)                                                                                                                                                                                                                                                                                                                                                                                                                                                                                                                                                                                                                                                                                                                                                                                                                                       |                      |      |
|                                                                                                                                                                                                                              | SLIM-DUALUX stop and go display same but with 24 Vdc/40mA power supply.                                                                                                                                                                                                                                                                                                                                                                                                                                                                                                                                                                                                                                                                                                                                                                                                               | 034982CW4U           |      |
| Assembly type 3 for conventional flush mounting with front flange overlapping door frame                                                                                                                                     | Models for 12Vdc/70mA power supply                                                                                                                                                                                                                                                                                                                                                                                                                                                                                                                                                                                                                                                                                                                                                                                                                                                    | MODELS               | N°   |
|                                                                                                                                                                                                                              | SLIM-DUALUX stop and go display type 3 "CLICK & GO" technology for traditional recessed fitting using flange.  Supplied with front flange in anodized aluminium with "silver" finish - 250 x 50mm, thickness 4 mm for flush mounting.  Cover pre-assembled and fixed into the flange niche.  Mounting can be carried out "on site", directly onto the installed door frame.                                                                                                                                                                                                                                                                                                                                                                                                                                                                                                           | 034983CW2U           |      |
|                                                                                                                                                                                                                              | Models for 24Vdc/40mA power supply (on request)                                                                                                                                                                                                                                                                                                                                                                                                                                                                                                                                                                                                                                                                                                                                                                                                                                       |                      |      |
|                                                                                                                                                                                                                              | SLIM-DUALUX stop and go display same but with 24 Vdc/40mA power supply                                                                                                                                                                                                                                                                                                                                                                                                                                                                                                                                                                                                                                                                                                                                                                                                                | 034983CW4U           |      |
| Assembly type 4 for surface mounting with using housing                                                                                                                                                                      | Models for 12Vdc/70mA power supply                                                                                                                                                                                                                                                                                                                                                                                                                                                                                                                                                                                                                                                                                                                                                                                                                                                    | MODELS               | N°   |
|                                                                                                                                                                                                                              | SLIM-DUALUX stop and go display type 4 "CLICK & GO" technology for mounting placed on surface using housing.  With extra-strong protective housing, made in anodized silver finish aluminium (35 x 25 x 215 mm).                                                                                                                                                                                                                                                                                                                                                                                                                                                                                                                                                                                                                                                                      |                      |      |
|                                                                                                                                                                                                                              | Self-adhesive cover in polycarbonate, provided separately and designed to be used as final cover to hide the 4 fixing screws of the housing on the door frame.  Useful when you wish to avoid recess-mounting or cuts on the door frame.                                                                                                                                                                                                                                                                                                                                                                                                                                                                                                                                                                                                                                              | 034984CW2U           |      |
|                                                                                                                                                                                                                              | cover to hide the 4 fixing screws of the housing on the door frame.  Useful when you wish to avoid recess-mounting or cuts on the door frame.  Models for 24Vdc/40mA power supply (on request)                                                                                                                                                                                                                                                                                                                                                                                                                                                                                                                                                                                                                                                                                        |                      |      |
|                                                                                                                                                                                                                              | Cover to hide the 4 fixing screws of the housing on the door frame.  Useful when you wish to avoid recess-mounting or cuts on the door frame.  Models for 24Vdc/40mA power supply (on request)  SLIM-DUALUX stop and go display same but with 24 Vdc/40mA power supply.                                                                                                                                                                                                                                                                                                                                                                                                                                                                                                                                                                                                               | 034984CW4U           |      |
| Assembly type (5) for recessed wall-mounting with flange and wall-mounting receptacle                                                                                                                                        | cover to hide the 4 fixing screws of the housing on the door frame.  Useful when you wish to avoid recess-mounting or cuts on the door frame.  Models for 24Vdc/40mA power supply (on request)                                                                                                                                                                                                                                                                                                                                                                                                                                                                                                                                                                                                                                                                                        | 034984CW4U<br>MODELS | N°   |
| for recessed wall-mounting with                                                                                                                                                                                              | Cover to hide the 4 fixing screws of the housing on the door frame.  Useful when you wish to avoid recess-mounting or cuts on the door frame.  Models for 24Vdc/40mA power supply (on request)  SLIM-DUALUX stop and go display same but with 24 Vdc/40mA power supply.  Models for 12Vdc/70mA power supply  SLIM-DUALUX stop and go display type 5 "CLICK & GO" technology for recessed assembly using flange and wall box. Supplied with front flange in anodized aluminium with "silver" finish - 250 x 50 mm, thickness 4 mm, to be fixed to the housing by placing on wall surface. Self-adhesive cover in polycarbonate pre-assembled and fixed into the flange niche. Also fitted with wall box with "wings" for rapid anchoring (65 x 30 x 230 mm), in plastic taken from single block to be assembled "in a niche" in the wall to house the body of the stop and go display. | 034984CW4U<br>MODELS | N°   |