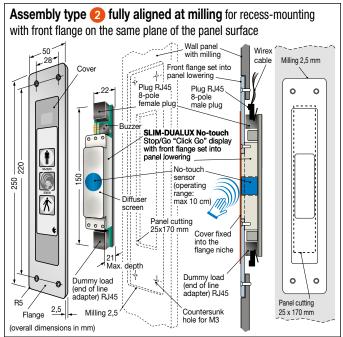

#### fully aligned at milling for recess-mounting with front flange

on the same plane of the panel surface

modular device

with front flange

Assembly type

# Assembly type 2 fully aligned at milling for recess-mounting with front flange on the same plane of the panel surface •

SLIM-DUALUX No-touch stop and go display type 2 "CLICK & GO" technology for aligned recessed flush fitting in bottom of panel using front flange (e.g. To mount on wall panel next to the door frame on the post where no chasing can be carried out). Supplied with front flange in anodized aluminium with "silver" finish - 250 x 50 mm, thickness 2.5 mm for recess-mounting on the same plane of the panel surface for aligned recessed flush fitting in bottom of plane using front flange. Cover pre-assembled and fixed into the flange niche.

In this case, it is advisable to prepare sunk milling during the panel machining phase. 034982HW2U

SLIM-DUALUX No-touch stop and go display type 3 "CLICK & GO" technology for traditional recessed fitting using flange.