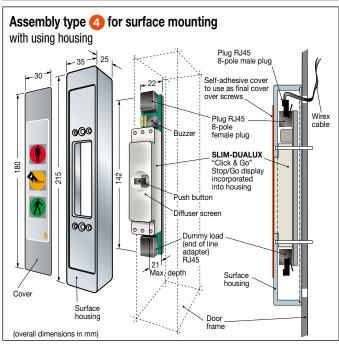

#### for surface mounting with using housing

Surface housing

included in housing

## **Export Product-list**

January 2024

|                                                                                                                                                                                                                              | sive cover in polycarbonate, 180 x 30 mm, R2,5, thickness 0.3 mm with international                                                                                                                                                                                                                                                                                                                                                                                                                                                                                                                                                                                                                                                                                                                                                                                                   |                      |      |
|------------------------------------------------------------------------------------------------------------------------------------------------------------------------------------------------------------------------------|---------------------------------------------------------------------------------------------------------------------------------------------------------------------------------------------------------------------------------------------------------------------------------------------------------------------------------------------------------------------------------------------------------------------------------------------------------------------------------------------------------------------------------------------------------------------------------------------------------------------------------------------------------------------------------------------------------------------------------------------------------------------------------------------------------------------------------------------------------------------------------------|----------------------|------|
| symbols, a                                                                                                                                                                                                                   | vailable in 7 colours.                                                                                                                                                                                                                                                                                                                                                                                                                                                                                                                                                                                                                                                                                                                                                                                                                                                                | Ordering information | Q.ty |
| Assembly type 1                                                                                                                                                                                                              | Models for 12Vdc/70mA power supply                                                                                                                                                                                                                                                                                                                                                                                                                                                                                                                                                                                                                                                                                                                                                                                                                                                    | MODELS               | N°   |
| fully aligned concealed for recessmounting without flange on the same plane of the door frame panel *  Assembly type 2 fully aligned at milling for recess-mounting with front flange on the same plane of the panel surface | SLIM-DUALUX stop and go display type 1 "CLICK & GO" technology with fully aligned concealed for recess-mounting on the same plane of the door frame panel without flange. Ideal to achieve a "smooth" surface (without roughness) that is easy to clean. Supplied with diffuser screen and gap G for sections with a thickness of 1.6 mm. Complete with self-adhesive cover designed to be applied after the final installation of the system.  *In this case it is advisable to prepare the recess during the door frame machining.                                                                                                                                                                                                                                                                                                                                                  | 034981CW2U           |      |
|                                                                                                                                                                                                                              |                                                                                                                                                                                                                                                                                                                                                                                                                                                                                                                                                                                                                                                                                                                                                                                                                                                                                       | 0040040W0U0          |      |
|                                                                                                                                                                                                                              | Same with diffuser screen and gap G for sections with a thickness of 3 mm.                                                                                                                                                                                                                                                                                                                                                                                                                                                                                                                                                                                                                                                                                                                                                                                                            | 034981CW2U3          |      |
|                                                                                                                                                                                                                              | Models for 24Vdc/40mA power supply (on request)  SLIM-DUALUX stop and go display same but with 24 Vdc/40mA power supply with diffuser screen with G gap for sections with a thickness of 1.6 mm                                                                                                                                                                                                                                                                                                                                                                                                                                                                                                                                                                                                                                                                                       | 034981CW4U           |      |
|                                                                                                                                                                                                                              | Same with diffuser screen and gap G for sections with a thickness of 3 mm.                                                                                                                                                                                                                                                                                                                                                                                                                                                                                                                                                                                                                                                                                                                                                                                                            | 034981CW4U3          |      |
|                                                                                                                                                                                                                              | Models for 12Vdc/70mA power supply                                                                                                                                                                                                                                                                                                                                                                                                                                                                                                                                                                                                                                                                                                                                                                                                                                                    | MODELS               | N°   |
|                                                                                                                                                                                                                              | SLIM-DUALUX stop and go display type 2 "CLICK & GO" technology for aligned recessed flush fitting in bottom of panel using front flange (e.g. To mount on wall panel next to the door frame on the post where no chasing can be carried out). Supplied with front flange in anodized aluminium with "silver" finish - 250 x 50 mm, thickness 2.5 mm for recessmounting on the same plane of the panel surface for aligned recessed flush fitting in bottom of plane using front flange. Cover pre-assembled and fixed into the flange niche.                                                                                                                                                                                                                                                                                                                                          | 034982CW2U           |      |
|                                                                                                                                                                                                                              | ♦ In this case, it is advisable to prepare sunk milling during the panel machining phase.                                                                                                                                                                                                                                                                                                                                                                                                                                                                                                                                                                                                                                                                                                                                                                                             |                      |      |
|                                                                                                                                                                                                                              | Models for 24Vdc/40mA power supply (on request)                                                                                                                                                                                                                                                                                                                                                                                                                                                                                                                                                                                                                                                                                                                                                                                                                                       |                      |      |
|                                                                                                                                                                                                                              | SLIM-DUALUX stop and go display same but with 24 Vdc/40mA power supply.                                                                                                                                                                                                                                                                                                                                                                                                                                                                                                                                                                                                                                                                                                                                                                                                               | 034982CW4U           |      |
| Assembly type 3 for conventional flush mounting with front flange overlapping door frame                                                                                                                                     | Models for 12Vdc/70mA power supply                                                                                                                                                                                                                                                                                                                                                                                                                                                                                                                                                                                                                                                                                                                                                                                                                                                    | MODELS               | N°   |
|                                                                                                                                                                                                                              | SLIM-DUALUX stop and go display type 3 "CLICK & GO" technology for traditional recessed fitting using flange.  Supplied with front flange in anodized aluminium with "silver" finish - 250 x 50mm, thickness 4 mm for flush mounting.  Cover pre-assembled and fixed into the flange niche.  Mounting can be carried out "on site", directly onto the installed door frame.                                                                                                                                                                                                                                                                                                                                                                                                                                                                                                           | 034983CW2U           |      |
|                                                                                                                                                                                                                              | Models for 24Vdc/40mA power supply (on request)                                                                                                                                                                                                                                                                                                                                                                                                                                                                                                                                                                                                                                                                                                                                                                                                                                       |                      |      |
|                                                                                                                                                                                                                              | SLIM-DUALUX stop and go display same but with 24 Vdc/40mA power supply                                                                                                                                                                                                                                                                                                                                                                                                                                                                                                                                                                                                                                                                                                                                                                                                                | 034983CW4U           |      |
| Assembly type 4 for surface mounting with using housing                                                                                                                                                                      | Models for 12Vdc/70mA power supply                                                                                                                                                                                                                                                                                                                                                                                                                                                                                                                                                                                                                                                                                                                                                                                                                                                    | MODELS               | N°   |
|                                                                                                                                                                                                                              | SLIM-DUALUX stop and go display type 4 "CLICK & GO" technology for mounting placed on surface using housing.  With extra-strong protective housing, made in anodized silver finish aluminium (35 x 25 x 215 mm).                                                                                                                                                                                                                                                                                                                                                                                                                                                                                                                                                                                                                                                                      |                      |      |
|                                                                                                                                                                                                                              | Self-adhesive cover in polycarbonate, provided separately and designed to be used as final cover to hide the 4 fixing screws of the housing on the door frame.  Useful when you wish to avoid recess-mounting or cuts on the door frame.                                                                                                                                                                                                                                                                                                                                                                                                                                                                                                                                                                                                                                              | 034984CW2U           |      |
|                                                                                                                                                                                                                              | cover to hide the 4 fixing screws of the housing on the door frame.  Useful when you wish to avoid recess-mounting or cuts on the door frame.  Models for 24Vdc/40mA power supply (on request)                                                                                                                                                                                                                                                                                                                                                                                                                                                                                                                                                                                                                                                                                        |                      |      |
|                                                                                                                                                                                                                              | Cover to hide the 4 fixing screws of the housing on the door frame.  Useful when you wish to avoid recess-mounting or cuts on the door frame.  Models for 24Vdc/40mA power supply (on request)  SLIM-DUALUX stop and go display same but with 24 Vdc/40mA power supply.                                                                                                                                                                                                                                                                                                                                                                                                                                                                                                                                                                                                               | 034984CW4U           |      |
| Assembly type (5) for recessed wall-mounting with flange and wall-mounting receptacle                                                                                                                                        | cover to hide the 4 fixing screws of the housing on the door frame.  Useful when you wish to avoid recess-mounting or cuts on the door frame.  Models for 24Vdc/40mA power supply (on request)                                                                                                                                                                                                                                                                                                                                                                                                                                                                                                                                                                                                                                                                                        | 034984CW4U<br>MODELS | N°   |
| for recessed wall-mounting with                                                                                                                                                                                              | Cover to hide the 4 fixing screws of the housing on the door frame.  Useful when you wish to avoid recess-mounting or cuts on the door frame.  Models for 24Vdc/40mA power supply (on request)  SLIM-DUALUX stop and go display same but with 24 Vdc/40mA power supply.  Models for 12Vdc/70mA power supply  SLIM-DUALUX stop and go display type 5 "CLICK & GO" technology for recessed assembly using flange and wall box. Supplied with front flange in anodized aluminium with "silver" finish - 250 x 50 mm, thickness 4 mm, to be fixed to the housing by placing on wall surface. Self-adhesive cover in polycarbonate pre-assembled and fixed into the flange niche. Also fitted with wall box with "wings" for rapid anchoring (65 x 30 x 230 mm), in plastic taken from single block to be assembled "in a niche" in the wall to house the body of the stop and go display. | 034984CW4U<br>MODELS | N°   |