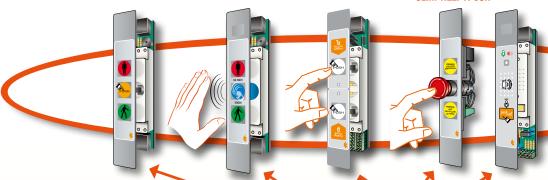

## Ultra-slim and super-compact in a unified & convertible format.

Insert the plug connector... snap it in place... that's all you need for a perfectly working system...

#### Click&Go!

Stop/go display **SLIM-DUALUX** 

Stop/go sensorized display **SLIM-DUALUX No-touch** 

Push-button unit **SLIM-DUALPUSH**  Push-button with "mushroom" **SLIM-HELPYPUSH** 

Intercom unit **SLIM-DUALVOX** 

## Unified module because....

A full SLIM & MODULAR range of devices with different functions. operations and purposes (stop and go displays, entryphones, keypads, such as code keypads, badge readers and micro stop and go display control units of the same series...) designed and made keepinga single module of the same size for all as a base element.

## Convertible because...

Using unified flanges, cases and boxes, any unified SLIM & MODULAR device is convertible into 5 different types that can be installed in any way, next to the door, based on the assembly needs found in the field.