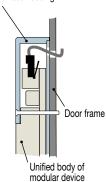

#### fully aligned concealed

for recess-mounting without flange on the same plane of the door frame panel

Unified body of modular device recess mounted set flush into surface door frame level

Assembly type

In fact, all the devices have the same appearance, size and modularity to be interchangeable and housed in the same unified chasing of the previous lock.