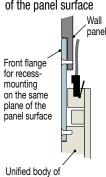

#### fully aligned at milling for recess-mounting with front flange

on the same plane of the panel surface

modular device

with front flange

Assembly type