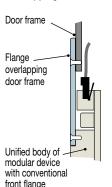

o be interchangeable and housed in the same unified chasing of the previous lock.

## Convertible because...

Using unified flanges, cases and boxes, any unified SLIM & MODULAR device is convertible into 5 different types that can be installed in any way, next to the door, based on the assembly needs found in the field.

## Assembly type



#### fully aligned concealed

for recess-mounting without flange on the same plane of the door frame panel



Unified body of modular device recess mounted set flush into surface door frame level

Assembly type



#### fully aligned at milling for recess-mounting with front flange

on the same plane of the panel surface



modular device

with front flange

Assembly type



#### for conventional flush mounting

with front flange overlapping door frame



#### Assembly type



#### for surface mounting with using housing

Surface housing



included in housing

## Assembly type



### for recessed wall-mounting with flange and wall-mounting





## **SLIM-DUALUX**

## PROFESSIONAL STOP/GO DISPLAYS

With quick fitting PLUG RJ45 - 8 poli for a more practical installation and immediate cable routing

- With 2 8-pole quick fitting RJ45-8 connecting plugs + 1 dummy load (end of line adapter).
- Green/red lights + buzzer + multifunctional push button with "dry" changeover contacts (no voltage).
- 1 self-adhesive cover in polycarbonate, 180 x 30 mm, R2.5, thickness 0.3 mm with international

## **Export Product-list**

January 2024



|