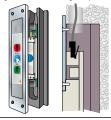

#### for conventional flush mounting

with front flange overlapping door frame

#### Assembly type