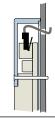

#### for conventional flush mounting

with front flange overlapping door frame

#### Assembly type