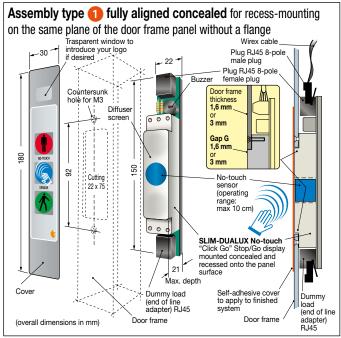

#### fully aligned concealed

for recess-mounting without flange on the same plane of the door frame panel

Unified body of modular device recess mounted set flush into surface door frame level

Assembly type

#### Assembly type 📵

**fully aligned concealed** for recessmounting without flange on the same plane of the door frame panel \*

SLIM-DUALUX No-touch stop and go display type 1 "CLICK & GO" technology with fully aligned concealed for recess-mounting on the same plane of the door frame panel without flange.

Models for 12Vdc/70mA power supply

Ideal to achieve a "smooth" surface (without roughness) that is easy to clean. Supplied with diffuser screen and gap G for sections with a thickness of 1.6 mm. Complete with self-adhesive cover designed to be applied after the final installation of the system.

\* In this case it is advisable to prepare the recess during the door frame machining.

Same with diffuser screen and gap G for sections with a thickness of 3 mm.

034981HW2U3

034981HW2U