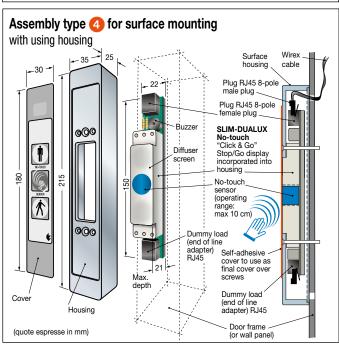

#### for surface mounting with using housing

Surface housing

included in housing

034983HW2U

SLIM-DUALUX No-touch stop and go display type 4 "CLICK & GO" technology for mounting placed on surface using housing.

With extra-strong protective housing, made in anodized silver finish aluminium (35 x 25 x 215 mm).

Self-adhesive cover in polycarbonate, provided separately and designed to be used as final cover to hide the 4 fixing screws of the housing on the door frame.

Useful when you wish to avoid recess-mounting or cuts on the door frame.