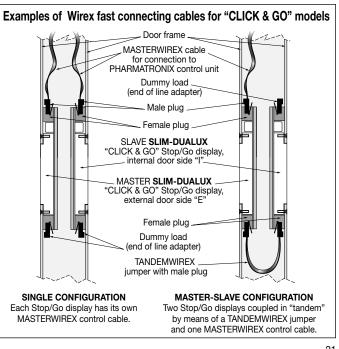

Special configurations available at extra charge: Cover with your logo and/or customized.

For sizes, measurements and details of chasing, application examples and connection diagrams, see page 21.

#### SLIM-DUALUX STOP & GO DISPLAYS - sizes, application examples and connection diagram