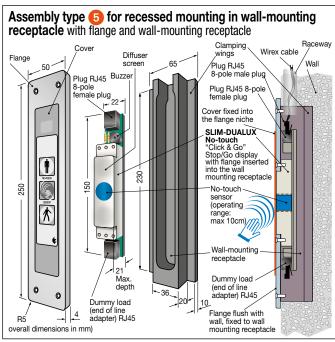

## Assembly type

### for recessed wall-mounting with flange and wall-mounting

## Assembly type 6

for recessed wall-mounting with flange and wall-mounting receptacle

SLIM-DUALUX No-touch stop and go display type 5 "CLICK & GO" technology for recessed assembly using flange and wall box.

Supplied with front flange in anodized aluminium with "silver" finish - 250 x 50 mm, thickness 4 mm, to be fixed to the housing by placing on wall surface.

Self-adhesive cover in polycarbonate pre-assembled and fixed into the flange niche. Also fitted with wall box with "wings" for rapid anchoring (65 x 30 x 230 mm), in plastic taken from single block to be assembled "in a niche" in the wall to house the body of the stop and go display No-touch.

Wall niche and cable channel to be prepared beforehand.

034983HW2U

Special configurations available at extra charge: Cover with your logo and/or customized.