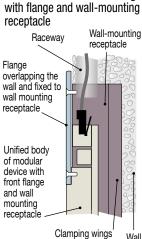

### for recessed wall-mounting with flange and wall-mounting

## Assembly type 6

for recessed wall-mounting with flange and wall-mounting receptacle

SLIM-DUALUX No-touch stop and go display type 5 "CLICK & GO" technology for recessed assembly using flange and wall box.

Supplied with front flange in anodized aluminium with "silver" finish - 250 x 50 mm, thickness 4 mm, to be fixed to the housing by placing on wall surface.

Self-adhesive cover in polycarbonate pre-assembled and fixed into the flange niche. Also fitted with wall box with "wings" for rapid anchoring (65 x 30 x 230 mm), in plastic taken from single block to be assembled "in a niche" in the wall to house the body of the stop and go display No-touch.

Wall niche and cable channel to be prepared beforehand.

034983HW2U

Special configurations available at extra charge: Cover with your logo and/or customized.