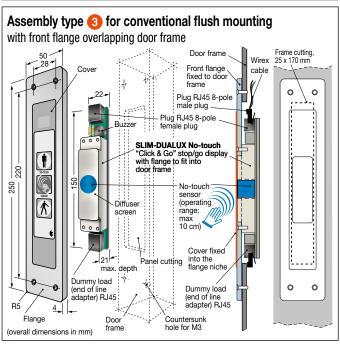

#### for conventional flush mounting

with front flange overlapping door frame

In this case, it is advisable to prepare sunk milling during the panel machining phase. 034982HW2U

SLIM-DUALUX No-touch stop and go display type 3 "CLICK & GO" technology for traditional recessed fitting using flange.

Supplied with front flange in anodized aluminium with "silver" finish - 250 x 50mm, thickness 4 mm for flush mounting.

Mounting can be carried out "on site", directly onto the installed door frame.

Cover pre-assembled and fixed into the flange niche.