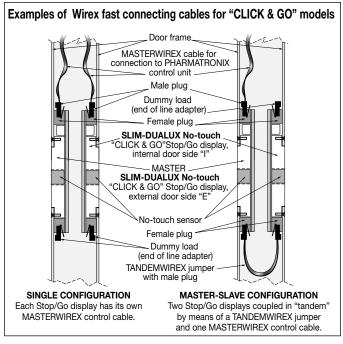

#### SLIM-DUALUX No-touch STOP & GO DISPLAYS - sizes, application examples and connection diagram