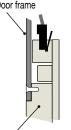

#### fully aligned concealed

for recess-mounting without flange on the same plane of the door frame panel

Unified body of modular device recess mounted set flush into surface door frame level

Assembly type