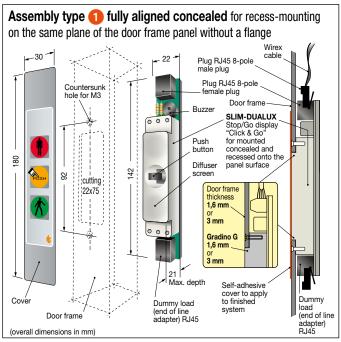

#### SLIM-DUALUX STOP & GO DISPLAYS - sizes, application examples and connection diagram

#### Assembly type 📵

**fully aligned concealed** for recessmounting without flange on the same plane of the door frame panel \*

SLIM-DUALUX No-touch stop and go display type 1 "CLICK & GO" technology with fully aligned concealed for recess-mounting on the same plane of the door frame panel without flange.

Models for 12Vdc/70mA power supply

Ideal to achieve a "smooth" surface (without roughness) that is easy to clean. Supplied with diffuser screen and gap G for sections with a thickness of 1.6 mm. Complete with self-adhesive cover designed to be applied after the final installation of the system.

\* In this case it is advisable to prepare the recess during the door frame machining.

Same with diffuser screen and gap G for sections with a thickness of 3 mm.

034981HW2U3

034981HW2U