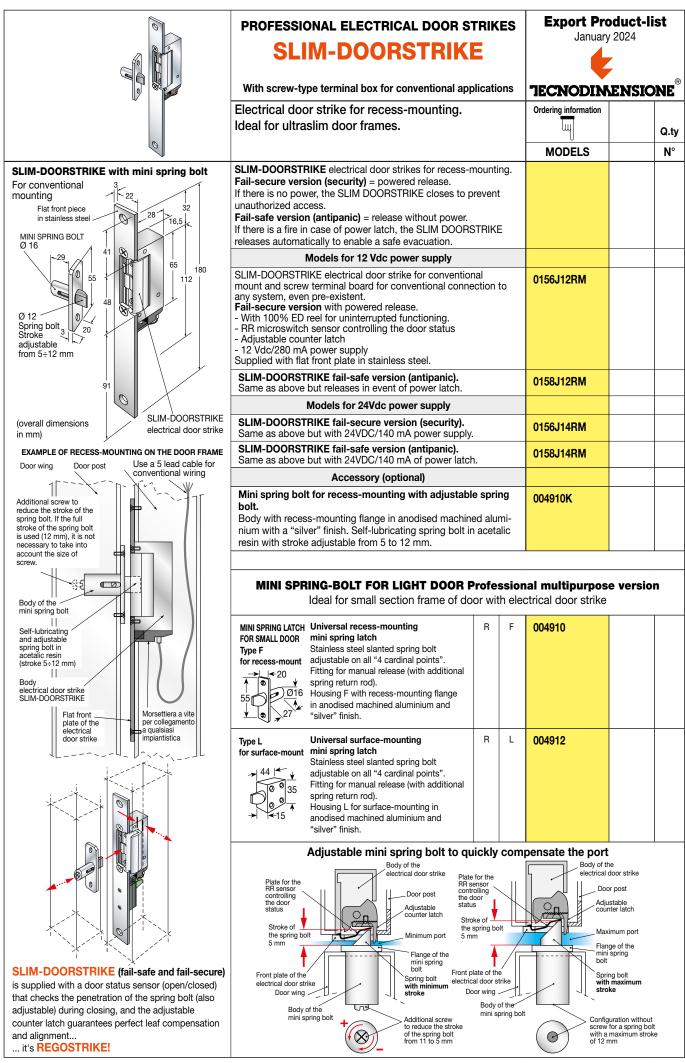

## THE TRADITION CONTINUA... with the same high quality as always!

professional electrical door strikes













## **Mandatory ACCESSORIES** FRONT PLATES for the bodies of series FIRES PRO electrical door strikes DIM. **PITCH FORMAT** FIXING MATERIAL **COLOUR** Front plate only mm mm Cp=Short, flat plate 25X200 Reversible Stainless steel Satin finish 010J40RX Cp=Short, flat plate 25X160 Reversible Stainless steel Satin finish 010J41RX Ср Ср Note: the body of FIRE PRO electrical door strikes is compatible with all the front plate used for series PRO electrical door strikes.











FRONT PLATES (for the bodies of electrical door strikes, customisable according to the lock)