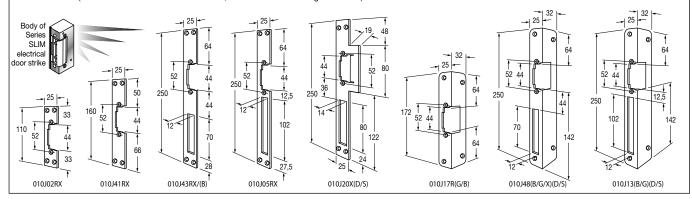

FRONT PLATES (for the bodies of electrical door strikes, customisable according to the lock)