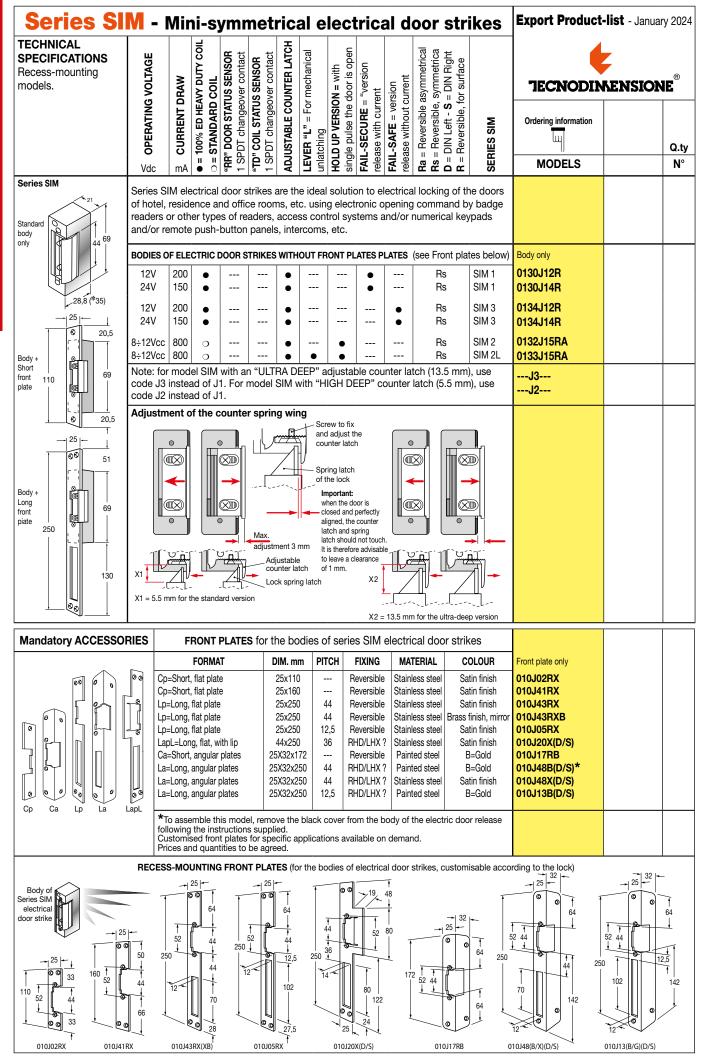

## THE TRADITION CONTINUA... with the same high quality as always!

professional electrical door strikes













## **Mandatory ACCESSORIES** FRONT PLATES for the bodies of series FIRES PRO electrical door strikes DIM. **PITCH FORMAT** FIXING MATERIAL **COLOUR** Front plate only mm mm Cp=Short, flat plate 25X200 Reversible Stainless steel Satin finish 010J40RX Cp=Short, flat plate 25X160 Reversible Stainless steel Satin finish 010J41RX Ср Ср Note: the body of FIRE PRO electrical door strikes is compatible with all the front plate used for series PRO electrical door strikes.











FRONT PLATES (for the bodies of electrical door strikes, customisable according to the lock)