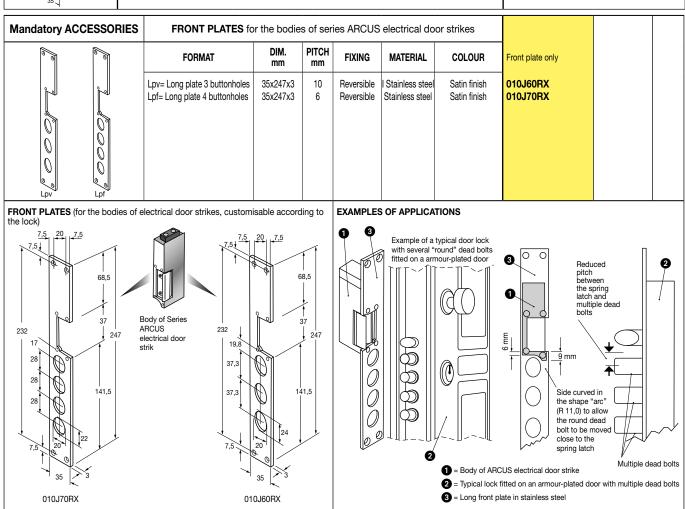

## **Mandatory ACCESSORIES** FRONT PLATES for the bodies of series FIRES PRO electrical door strikes DIM. **PITCH FORMAT** FIXING MATERIAL **COLOUR** Front plate only mm mm Cp=Short, flat plate 25X200 Reversible Stainless steel Satin finish 010J40RX Cp=Short, flat plate 25X160 Reversible Stainless steel Satin finish 010J41RX Ср Ср Note: the body of FIRE PRO electrical door strikes is compatible with all the front plate used for series PRO electrical door strikes.

FRONT PLATES (for the bodies of electrical door strikes, customisable according to the lock)