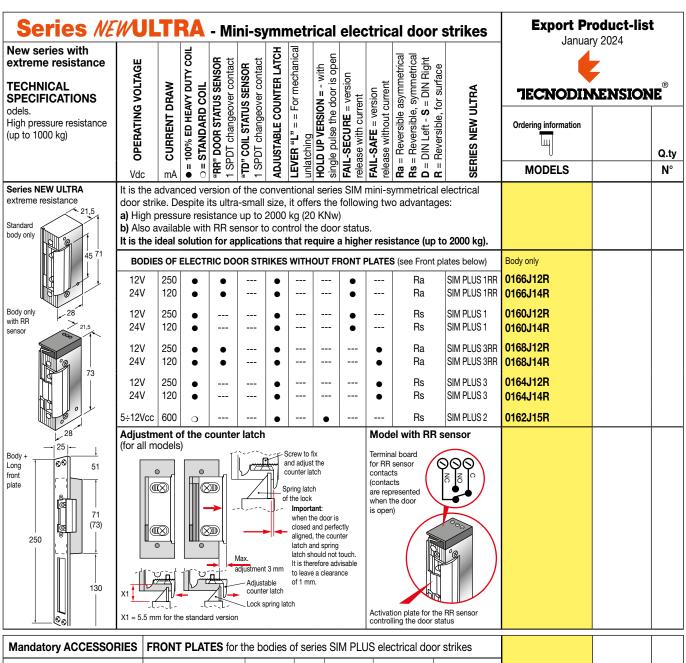

## THE TRADITION CONTINUA... with the same high quality as always!

professional electrical door strikes













## **Mandatory ACCESSORIES** FRONT PLATES for the bodies of series FIRES PRO electrical door strikes DIM. **PITCH FORMAT** FIXING MATERIAL **COLOUR** Front plate only mm mm Cp=Short, flat plate 25X200 Reversible Stainless steel Satin finish 010J40RX Cp=Short, flat plate 25X160 Reversible Stainless steel Satin finish 010J41RX Ср Ср Note: the body of FIRE PRO electrical door strikes is compatible with all the front plate used for series PRO electrical door strikes.











FRONT PLATES (for the bodies of electrical door strikes, customisable according to the lock)