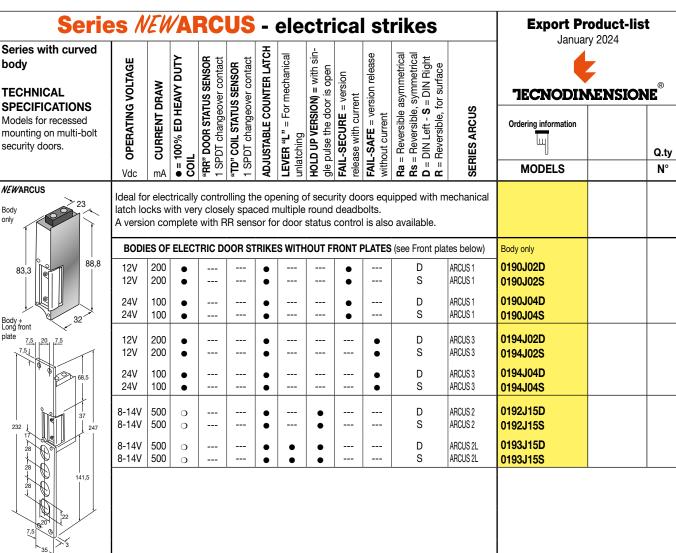

## THE TRADITION CONTINUA... with the same high quality as always!

professional electrical door strikes













## **Mandatory ACCESSORIES** FRONT PLATES for the bodies of series FIRES PRO electrical door strikes DIM. **PITCH FORMAT** FIXING MATERIAL **COLOUR** Front plate only mm mm Cp=Short, flat plate 25X200 Reversible Stainless steel Satin finish 010J40RX Cp=Short, flat plate 25X160 Reversible Stainless steel Satin finish 010J41RX Ср Ср Note: the body of FIRE PRO electrical door strikes is compatible with all the front plate used for series PRO electrical door strikes.











FRONT PLATES (for the bodies of electrical door strikes, customisable according to the lock)