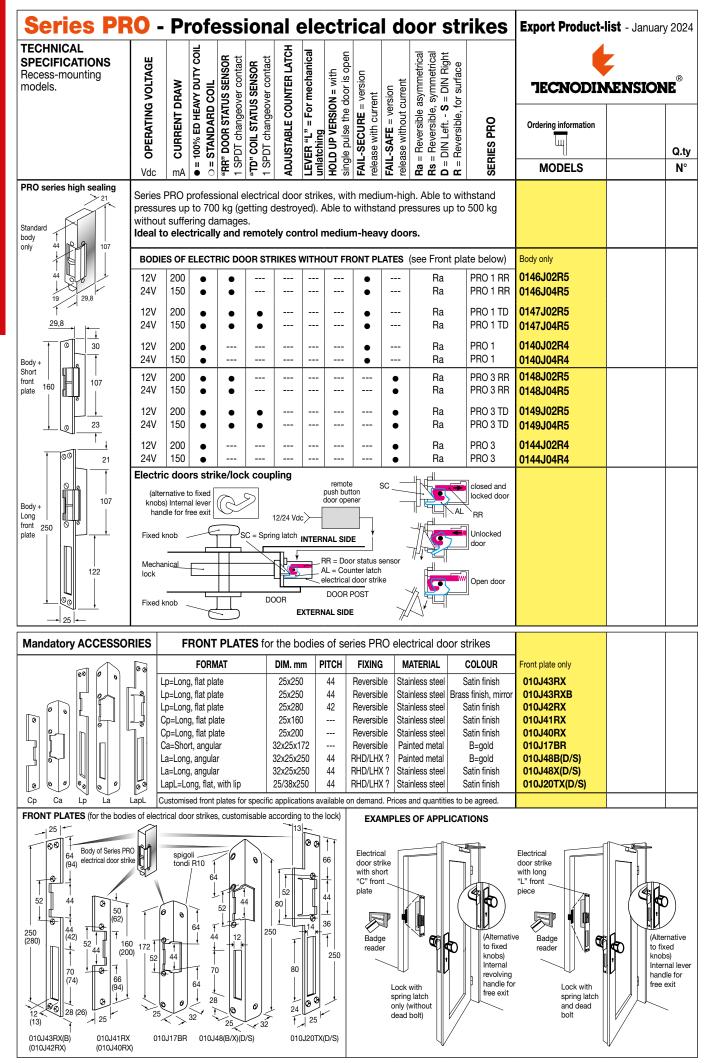

## THE TRADITION CONTINUA... with the same high quality as always!

professional electrical door strikes













## **Mandatory ACCESSORIES** FRONT PLATES for the bodies of series FIRES PRO electrical door strikes DIM. **PITCH FORMAT** FIXING MATERIAL **COLOUR** Front plate only mm mm Cp=Short, flat plate 25X200 Reversible Stainless steel Satin finish 010J40RX Cp=Short, flat plate 25X160 Reversible Stainless steel Satin finish 010J41RX Ср Ср Note: the body of FIRE PRO electrical door strikes is compatible with all the front plate used for series PRO electrical door strikes.











FRONT PLATES (for the bodies of electrical door strikes, customisable according to the lock)