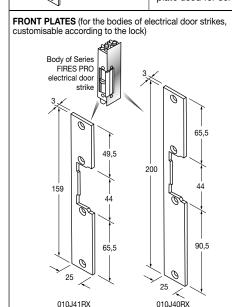

## **Mandatory ACCESSORIES** FRONT PLATES for the bodies of series FIRES PRO electrical door strikes DIM. **PITCH FORMAT** FIXING MATERIAL **COLOUR** Front plate only mm mm Cp=Short, flat plate 25X200 Reversible Stainless steel Satin finish 010J40RX Cp=Short, flat plate 25X160 Reversible Stainless steel Satin finish 010J41RX Ср Ср Note: the body of FIRE PRO electrical door strikes is compatible with all the front plate used for series PRO electrical door strikes.

FRONT PLATES (for the bodies of electrical door strikes, customisable according to the lock)