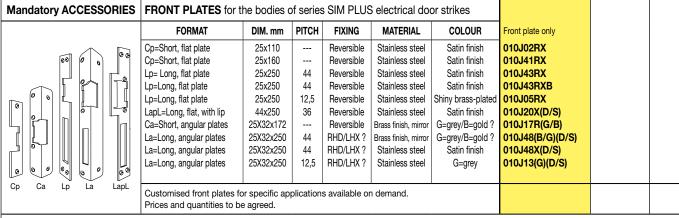

## THE TRADITION CONTINUA... with the same high quality as always!

professional electrical door strikes













## **Mandatory ACCESSORIES** FRONT PLATES for the bodies of series FIRES PRO electrical door strikes DIM. **PITCH FORMAT** FIXING MATERIAL **COLOUR** Front plate only mm mm Cp=Short, flat plate 25X200 Reversible Stainless steel Satin finish 010J40RX Cp=Short, flat plate 25X160 Reversible Stainless steel Satin finish 010J41RX Ср Ср Note: the body of FIRE PRO electrical door strikes is compatible with all the front plate used for series PRO electrical door strikes.











FRONT PLATES (for the bodies of electrical door strikes, customisable according to the lock)