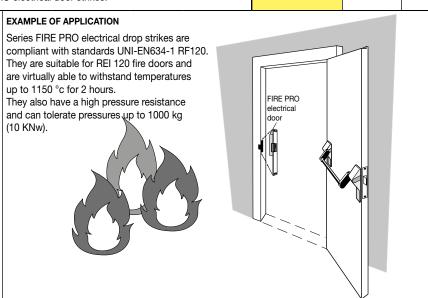

## THE TRADITION CONTINUA... with the same high quality as always!

professional electrical door strikes













## **Mandatory ACCESSORIES** FRONT PLATES for the bodies of series FIRES PRO electrical door strikes DIM. **PITCH FORMAT** FIXING MATERIAL **COLOUR** Front plate only mm mm Cp=Short, flat plate 25X200 Reversible Stainless steel Satin finish 010J40RX Cp=Short, flat plate 25X160 Reversible Stainless steel Satin finish 010J41RX Ср Ср Note: the body of FIRE PRO electrical door strikes is compatible with all the front plate used for series PRO electrical door strikes.











FRONT PLATES (for the bodies of electrical door strikes, customisable according to the lock)