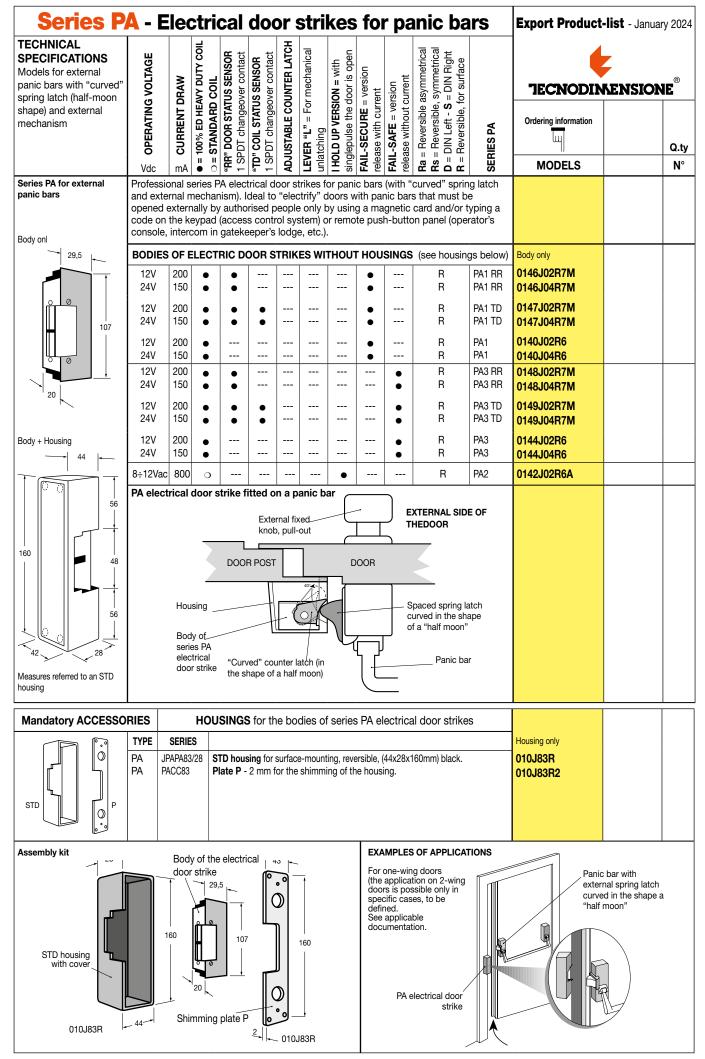

## THE TRADITION CONTINUA... with the same high quality as always!

professional electrical door strikes













## **Mandatory ACCESSORIES** FRONT PLATES for the bodies of series FIRES PRO electrical door strikes DIM. **PITCH FORMAT** FIXING MATERIAL **COLOUR** Front plate only mm mm Cp=Short, flat plate 25X200 Reversible Stainless steel Satin finish 010J40RX Cp=Short, flat plate 25X160 Reversible Stainless steel Satin finish 010J41RX Ср Ср Note: the body of FIRE PRO electrical door strikes is compatible with all the front plate used for series PRO electrical door strikes.











FRONT PLATES (for the bodies of electrical door strikes, customisable according to the lock)