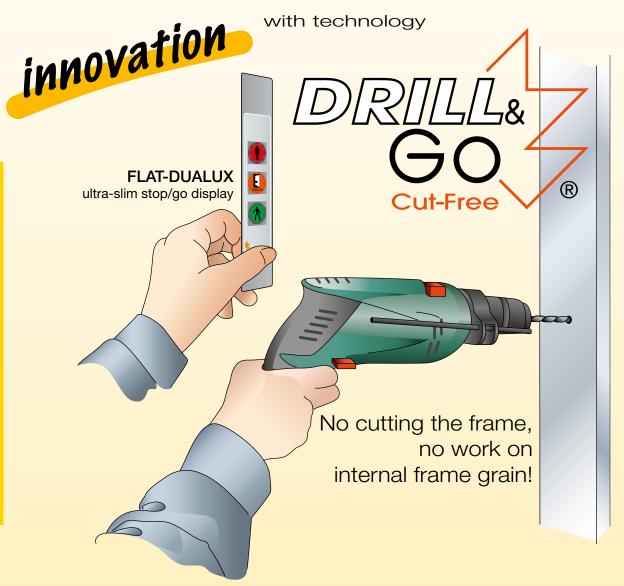

# **FLAT-DUALUX** ultra-slim

ULTRA-SLIM STOP/GO DISPLAY for easy installation

Only a portable drill is needed to easily install **DRILL&GO** devices on any frame.

## **CUT-FREE**

No frame cutting nor work on internal nervures! Just drill a simple Ø 14 mm round hole on the support surface to insert the retro-concealed electrical connection cable... ... it's CUT-FREE