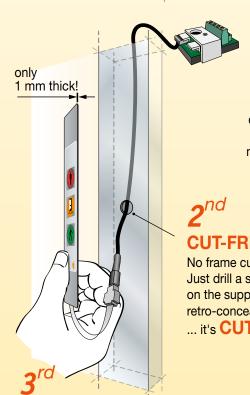

## **CUT-FREE**

No frame cutting nor work on internal nervures! Just drill a simple Ø 14 mm round hole on the support surface to insert the retro-concealed electrical connection cable... ... it's CUT-FREE

FLAT-DUALUX ultra-flat, practically "without thickness" (just 1 mm!) it can be applied to even very narrow profiles, its "fully-aligned" mount is almost immediate, installable on site without having to make any cuts since it does not require any room-to recess! It is virtually a "thin" electronic, self-adhesive and bendable sticker that lays and adapts to surfaces not necessarely plane as long as they are smooth and suitable to self-adhere...