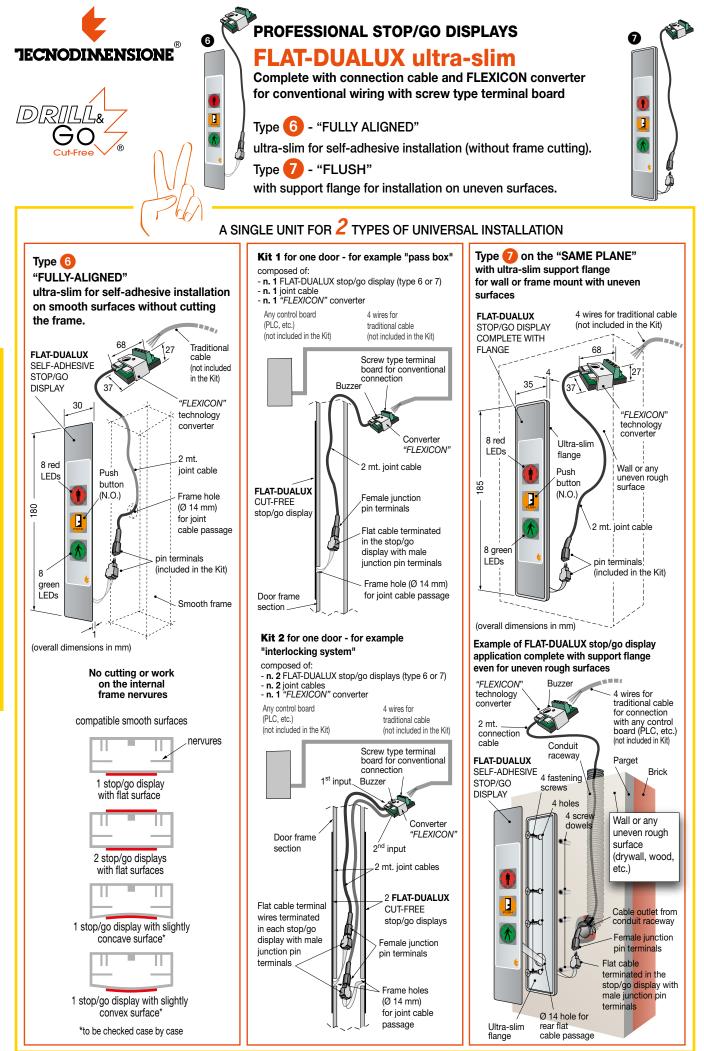

## FLAT-DUALUX ultra-slim **PROFESSIONAL TECNODIMENSIONE** STOP/GO DISPLAYS

with green/red lights and international STOP/GO symbols to control traffic, built-in push button and remote buzzer. Kit made up of stop/go display, connection cable and "FLEXICON" converter.

#### for 4 different needs.

- 1st Conventional wiring installation with screw-type terminal board via converter = FLEXICON
- 2nd No frame cutting nor work on internal nervures. Just drill to install = DRILL&GO CUT-FREE
- 3rd ultra-slim, bendable, virtually "without thickness" (just 1 mm!) for fully-aligned installation self-adhesive on any smooth frame surface with even shaped and narrow profiles = **FLAT**

### PERFECT FOR SMOOTH ULTRA-SLIM DOOR FRAMES

flexicon

Ideal for the installation on existing door frames in combination with conventional wiring systems and to be interfaced with any control unit such as PLC, microprocessor boards or conventional electronics.....

... it's FLEXICON!

## **CUT-FREE**

No frame cutting nor work on internal nervures! Just drill a simple Ø 14 mm round hole on the support surface to insert the retro-concealed electrical connection cable... ... it's CUT-FREE

FLAT-DUALUX ultra-flat, practically "without thickness" (just 1 mm!) it can be applied to even very narrow profiles, its "fully-aligned" mount is almost immediate, installable on site without having to make any cuts since it does not require any room-to recess! It is virtually a "thin" electronic, self-adhesive and bendable sticker that lays and adapts to surfaces not necessarely plane as long as they are smooth and suitable to self-adhere...

... it's FLAT!

FLAT

FLAT-DUALUX self-adhesive installation "flush-aligned" is smooth and roughness-free ... easily cleanable with any proper detergent... ... it's CLEAN!

th

**CLEAN** 

**DOOR MANAGEMENT SYSTEMS** 