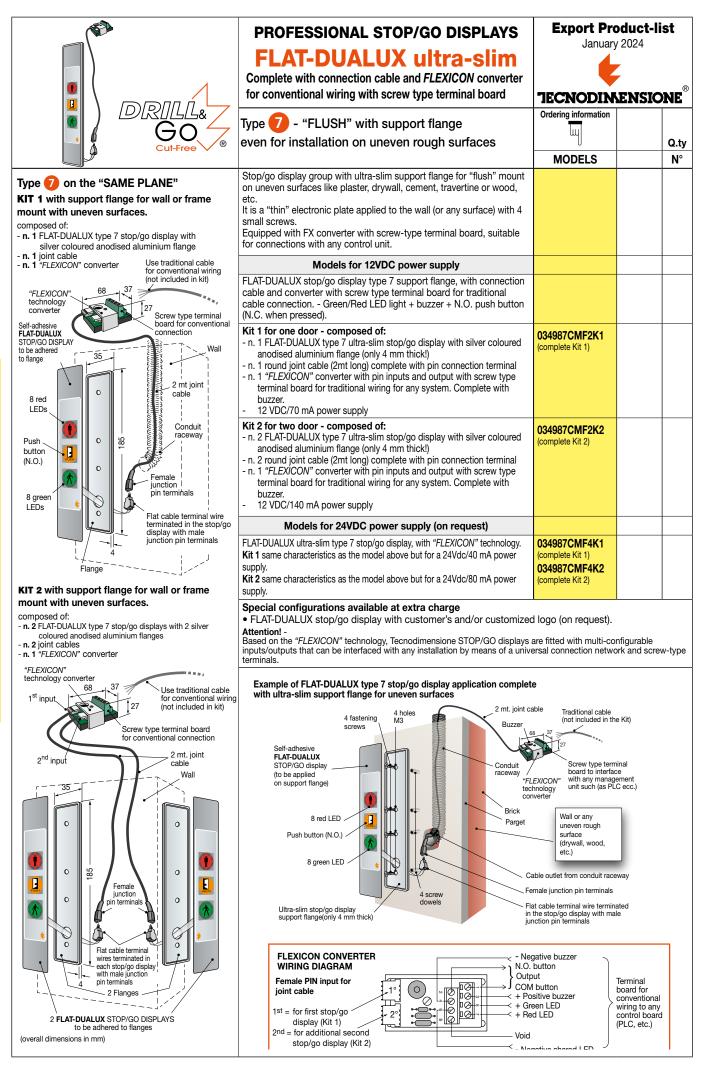

## FLAT-DUALUX ultra-slim **PROFESSIONAL TECNODIMENSIONE** STOP/GO DISPLAYS

with green/red lights and international STOP/GO symbols to control traffic, built-in push button and remote buzzer. Kit made up of stop/go display, connection cable and "FLEXICON" converter.

### PERFECT FOR SMOOTH ULTRA-SLIM DOOR FRAMES

flexicon

Ideal for the installation on existing door frames in combination with conventional wiring systems and to be interfaced with any control unit such as PLC, microprocessor boards or conventional electronics.....

... it's FLEXICON!

## **CUT-FREE**

No frame cutting nor work on internal nervures! Just drill a simple Ø 14 mm round hole on the support surface to insert the retro-concealed electrical connection cable... ... it's CUT-FREE