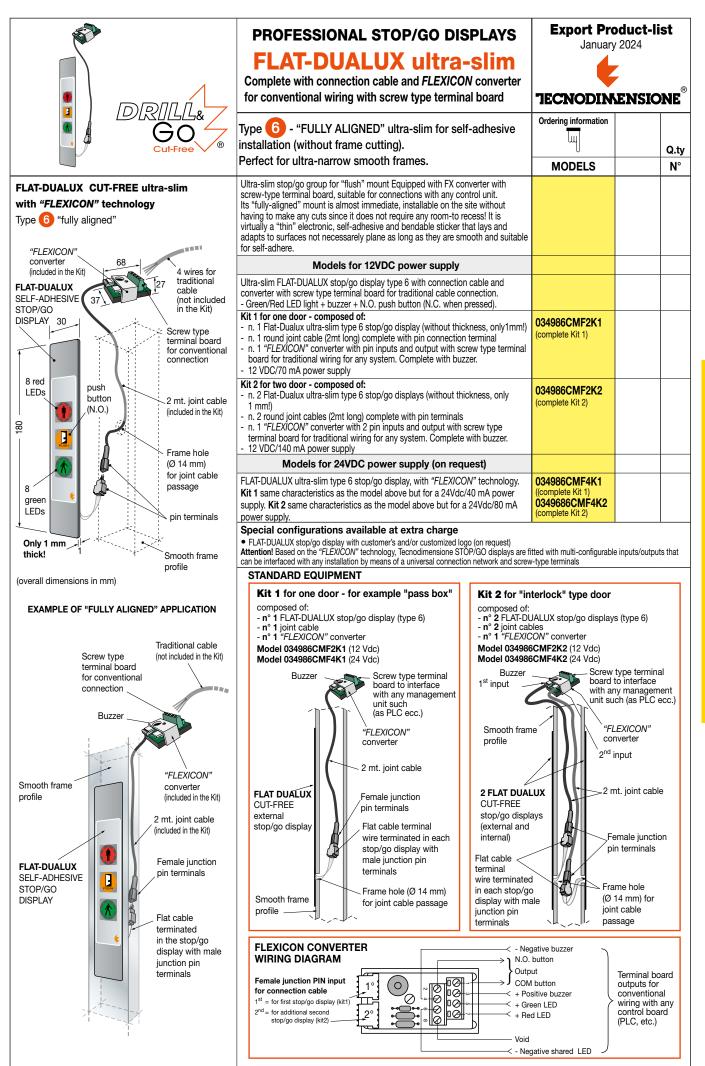

## FLAT-DUALUX ultra-slim **PROFESSIONAL TECNODIMENSIONE** STOP/GO DISPLAYS

with green/red lights and international STOP/GO symbols to control traffic, built-in push button and remote buzzer. Kit made up of stop/go display, connection cable and "FLEXICON" converter.

#### for 4 different needs.

- 1st Conventional wiring installation with screw-type terminal board via converter = FLEXICON
- 2nd No frame cutting nor work on internal nervures. Just drill to install = DRILL&GO CUT-FREE
- 3rd ultra-slim, bendable, virtually "without thickness" (just 1 mm!) for fully-aligned installation self-adhesive on any smooth frame surface with even shaped and narrow profiles = **FLAT**

### PERFECT FOR SMOOTH ULTRA-SLIM DOOR FRAMES

flexicon

Ideal for the installation on existing door frames in combination with conventional wiring systems and to be interfaced with any control unit such as PLC, microprocessor boards or conventional electronics.....

... it's FLEXICON!

## **CUT-FREE**

No frame cutting nor work on internal nervures! Just drill a simple Ø 14 mm round hole on the support surface to insert the retro-concealed electrical connection cable... ... it's CUT-FREE

FLAT-DUALUX ultra-flat, practically "without thickness" (just 1 mm!) it can be applied to even very narrow profiles, its "fully-aligned" mount is almost immediate, installable on site without having to make any cuts since it does not require any room-to recess! It is virtually a "thin" electronic, self-adhesive and bendable sticker that lays and adapts to surfaces not necessarely plane as long as they are smooth and suitable to self-adhere...

... it's FLAT!

FLAT

FLAT-DUALUX self-adhesive installation "flush-aligned" is smooth and roughness-free ... easily cleanable with any proper detergent... ... it's CLEAN!

th

**CLEAN** 

**DOOR MANAGEMENT SYSTEMS** 