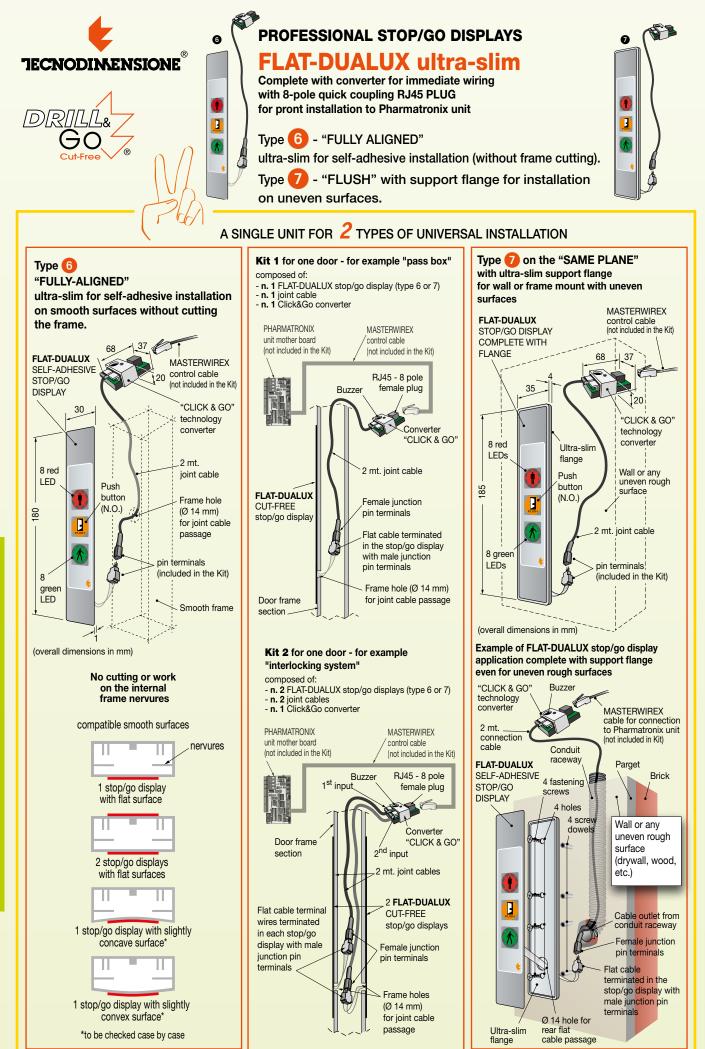

## FLAT-DUALUX ultra-slim PROFESSIONAL TECNODIMENSIONE STOP/GO DISPLAYS

with green/red lights and international STOP/GO symbols to control traffic, built-in push button and remote buzzer. Kit made up of stop/go display, connection cable and Click&Go converter.