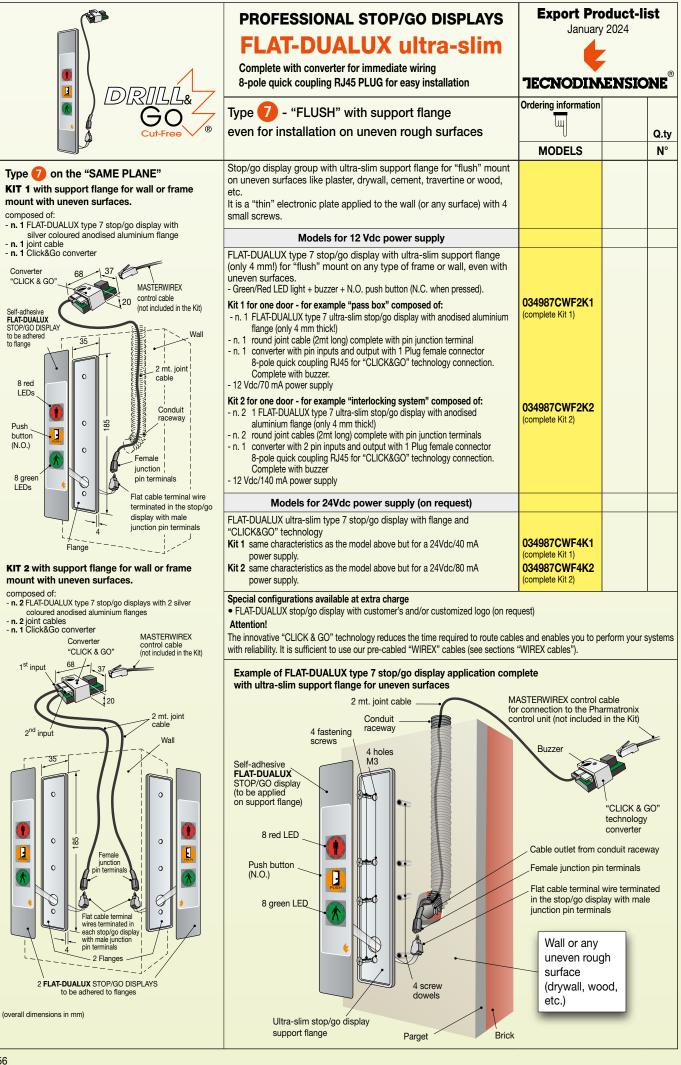

ultra-slim, bendable, virtually "without thickness" (just 1 mm!) for fully-aligned installation self-adhesive on any smooth frame surface with even shaped and narrow profiles = **FLAT** 

"smooth" sealed alignment to the frame surface fully proper detergent washable = CLEAN

PERFECT FOR STERILE ROOMS

... it's **FLAT!** 

FLAT-DUALUX self-adhesive installation "flush-aligned" is smooth and roughness-free ... easily cleanable with any proper detergent... ... it's **CLEAN!** 

**NNOVATIO** 