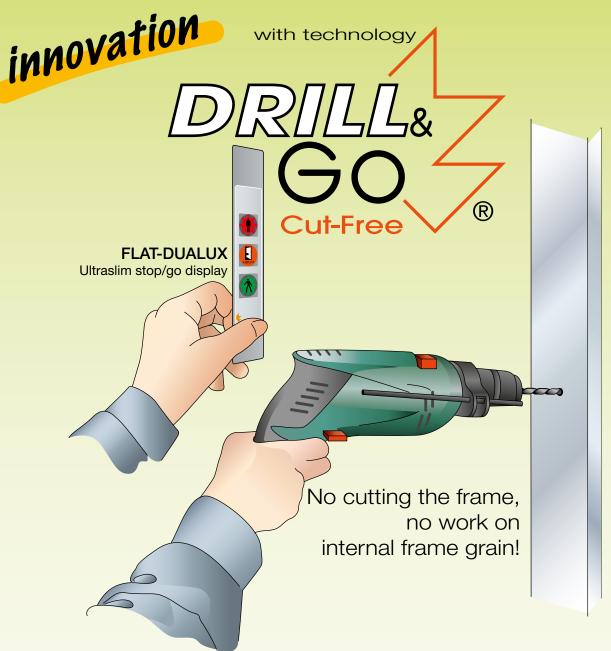

## **FLAT-DUALUX** Ultraslim stop/go display for easy installation

Only a portable drill is needed to easily install *DRILL&GO* devices on any frame.

•

## FLAT-DUALUX ultra-slim PROFESSIONAL TECNODIMENSIONE STOP/GO DISPLAYS

with green/red lights and international STOP/GO symbols to control traffic, built-in push button and remote buzzer. Kit made up of stop/go display, connection cable and Click&Go converter.