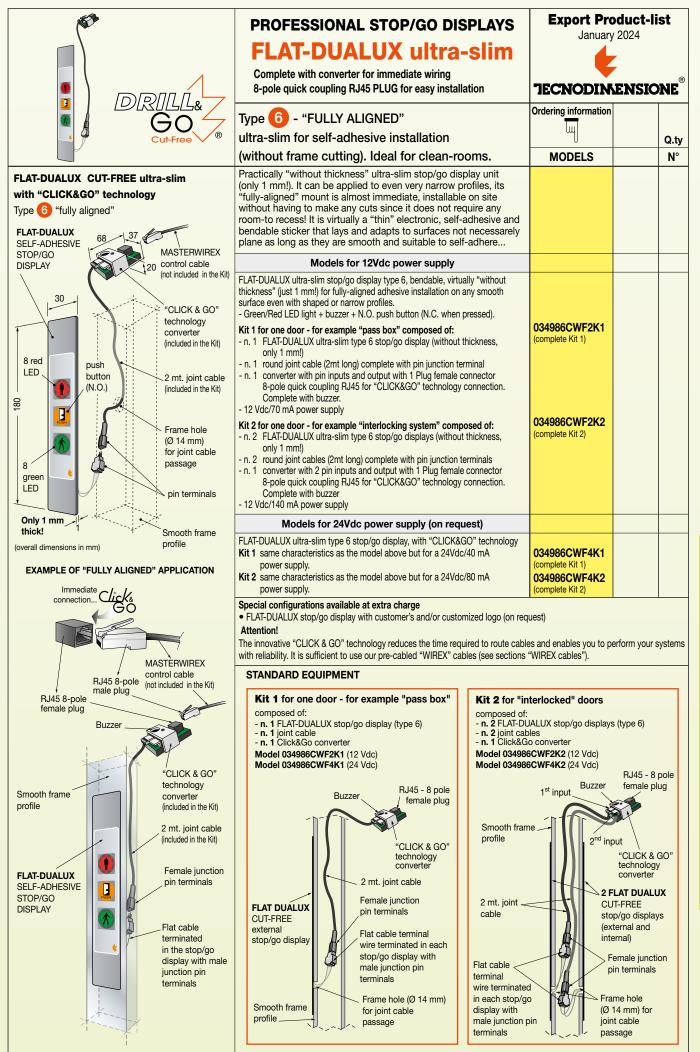

ultra-slim, bendable, virtually "without thickness" (just 1 mm!) for fully-aligned installation self-adhesive on any smooth frame surface with even shaped and narrow profiles = **FLAT** 

"smooth" sealed alignment to the frame surface fully proper detergent washable = CLEAN

PERFECT FOR STERILE ROOMS

... it's **FLAT!** 

FLAT-DUALUX self-adhesive installation "flush-aligned" is smooth and roughness-free ... easily cleanable with any proper detergent... ... it's **CLEAN!** 

**NNOVATIO** 