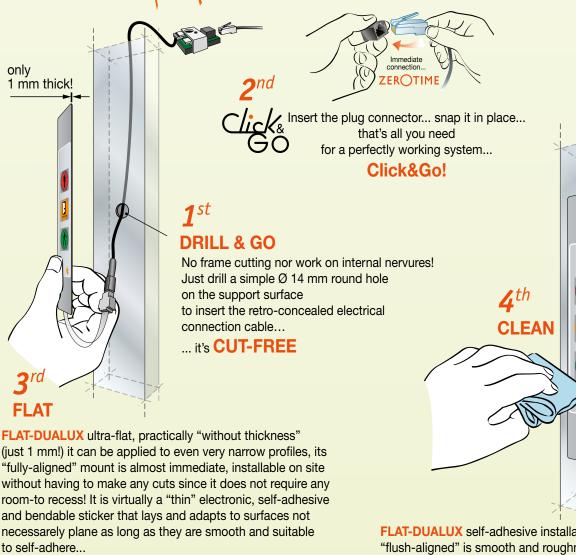

## One unit for <mark>4</mark> different needs.

4<sup>th</sup>

**1**<sup>ST</sup> No frame cutting nor work on internal nervures.

Just drill to install = DRILL& GO CUT-FREE

2<sup>rrd</sup> instant wiring ZEROTIME = Click&Go 3<sup>rd</sup> ultra-slim, bendeble, wirtwells, "

ultra-slim, bendable, virtually "without thickness" (just 1 mm!) for fully-aligned installation self-adhesive on any smooth frame surface with even shaped and narrow profiles = **FLAT** 

"smooth" sealed alignment to the frame surface fully proper detergent washable = CLEAN

PERFECT FOR STERILE ROOMS

... it's **FLAT!** 

FLAT-DUALUX self-adhesive installation "flush-aligned" is smooth and roughness-free ... easily cleanable with any proper detergent... ... it's **CLEAN!** 

**NNOVATIO** 